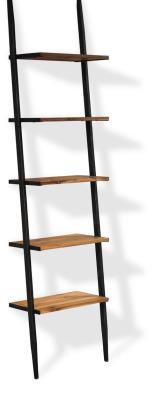

## MIKA LEANING BOOKCASE

- Mika is a leaning shelving unit. Its minimal clean design allows to highlight the items on display.
- Metal frame sandwiches the solid wood shelves and can be disassembled for transportation or storage.
- Clear finished for indoor use only.
- The unit is equipped with leveling feet.
- This unit must be leveled and attached to the wall with the brackets provided. Each shelf must touch the wall at the back. Failure to do so may result in personal and property injuries. Do not use the unit as a ladder.
- Mika collection also has a desk which aligns well with shelving if placed side by side to create a continuous space.
- All wood is sustainably sourced from local plantations. Hand made in Central Java, Indonesia.