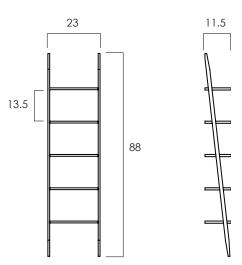

nit. Its minimal clean design allows to highlight the items on display.
- Metal frame sandwiches the solid wood shelves and can be disassembled for transportation or storage.
- Clear finished for indoor use only.
- The unit is equipped with leveling feet.
- This unit must be leveled and attached to the wall with the brackets provided. Each shelf must touch the wall at the back. Failure to do so may result in personal and property injuries. Do not use the unit as a ladder.
- Mika collection also has a desk which aligns well with shelving if placed side by side to create a continuous space.
- All wood is sustainably sourced from local plantations. Hand made in Central Java, Indonesia.

WIDTH: 23 in DEPTH: 11.5 in HEIGHT: 88 in

## 2023 Finishes:

- Teak Natural (TN)
- Clear Iron (RC)