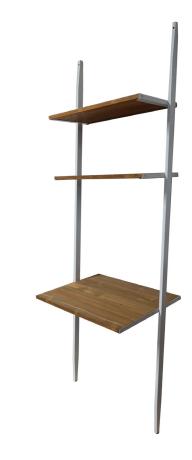

## MIKA **DESK**

- Mika Desk is a part of our Mika leaning collection. It features elegant frame and airy design. When placed next to Mika Shelving, the shelves line up to create a continuous look.
- Mika desk must be leaning flush to the wall and must be attached to the wall. Equipped with L
- bracket to secure the unit and with leveling feet. It must be leveled well to balance the unit before attaching.
- Mika can be flatpacked for storage or transportation.
- All wood is sustainably sourced from local plantations. Hand made in Central Java, Indonesia.