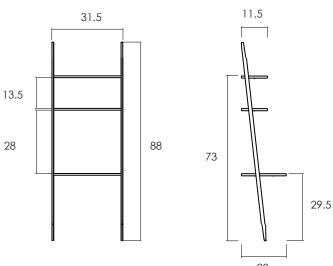

## MIKA **DESK**

- Mika Desk is a part of our Mika leaning collection. It features elegant frame and airy design. When placed next to Mika Shelving, the shelves line up to create a continuous look.
- Mika desk must be leaning flush to the wall and must be attached to the wall. Equipped with L
- bracket to secure the unit and with leveling feet. It must be leveled well to balance the unit before attaching.
- Mika can be flatpacked for storage or transportation.
- All wood is sustainably sourced from local plantations. Hand made in Central Java, Indonesia.

WIDTH: 31.5 in DEPTH: 20 in

DESK HEIGHT: 29.5 in TOTAL HEIGHT: 88 in

## 2022 Finishes:

- Teak Natural (TN)
- Reclaimed Teak Clear Matte (TA)