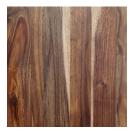

## LURUS OCCASIONAL TOP

- Lurus is our solid wood top that is made with hand-selected and artistically matched long boards that are assembled with finger joints. Each is as unique as the grain of the wood from the trees.

- Lurus features straight edges.
- Tops are 1.6 in thick.
- Clear lacquer finish for indoor use only.
- Available in multiple standard sizes.

- All wood is sustainably sourced from local plantations. Hand made in Central Java, Indonesia.

LENGTH: 24 / 48 in WIDTH: 24 / 30 in THICKNESS: 1.5 in

2022 Finishes:

- Teak Natural (TN)
- Teak Tinted (TT)
- Mango Natural (GN)
- Mango Bleached (G2)
- Mango Oxidized (G3)
- Mango Mist (G6)
- Weru Natural (UN)