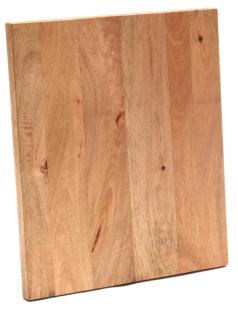

## LURUS OCCASIONAL TOP

- Lurus is our solid wood top that is made with hand-selected and artistically matched long boards that are assembled with finger joints. Each is as unique as the grain of the wood from the trees.

- Lurus features straight edges.
- Tops are 1.6 in thick.
- Clear lacquer finish for indoor use only.
- Available in multiple standard sizes.

- All wood is sustainably sourced from local plantations. Hand made in Central Java, Indonesia.