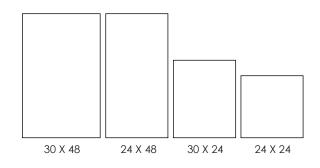

LENGTH: 24 / 48 in WIDTH: 24 / 30 in THICKNESS: 1.5 in

2022 Finishes:

- Teak Natural (TN)
- Teak Tinted (TT)
- Mango Natural (GN)
- Mango Bleached (G2)
- Mango Oxidized (G3)
- Mango Mist (G6)
- Weru Natural (UN)