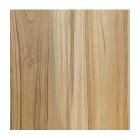

## **WOOD FINISHES**

Teak Natural (TN)

Reclaimed Teak Matte (XS)

Mango Bleached (G2)

Teak Tinted (TT)

Reclaimed Teak Matte Oil Outdoor Grade (XA)

Mango Natural (GN)

Teak Clear Matte Outdoor Grade (TA)