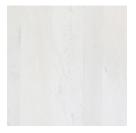

## **WOOD FINISHES**

Teak Natural (TN)

Reclaimed Teak Matte (XS)

Mango Bleached (G2)

Teak Tinted (TT)

Reclaimed Teak Matte Oil Outdoor Grade (XA)

Mango Natural (GN)

Teak Clear Matte Outdoor Grade (TA)