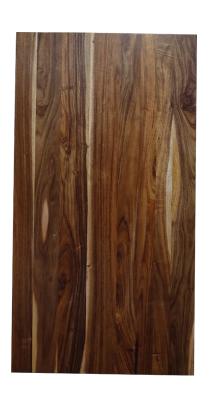

## LURUS STRAIGHT EDGE DINING TOP

- Lurus is the solid hardwood top that is made with hand-selected and artistically matched long boards that are assembled with finger joints. Each is as unique as the grain of the wood from the trees.
- Lurus features straight edges.
- Tops are 1.6 in thick.
- Clear lacquer finish for indoor use.
- Available in multiple standard sizes.
- All wood is sustainably sourced from local plantations. Hand made in Central Java, Indonesia.

LENGTH: 60 / 72 / 84 / 96 in WIDTH: 32 / 36 / 39 in THICKNESS: 1.6 in