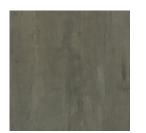

## **WOOD FINISHES**

Teak Natural (TN)

**Reclaimed Teak** Clear Matte Oil (XA)

Mango Bleached (G2)

Teak Tinted (TT)

Reclaimed Teak Natural (XN)

Mango Mist (G6)

Teak Clear Matte Oil (TA)

Tali Natural (LN)

Mango Oxidized (G3)

Teak Pitch (TP)

Mango Natural (GN)