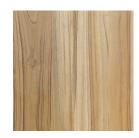

## **WOOD FINISHES**

Teak Natural (TN)

**Reclaimed Teak** Clear Matte Oil (XA)

Mango Bleached (G2)

Teak Tinted (TT)

Reclaimed Teak Natural (XN)

Mango Mist (G6)

Teak Clear Matte Oil (TA)

Tali Natural (LN)

Mango Oxidized (G3)

Teak Pitch (TP)

Mango Natural (GN)