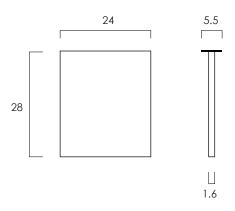

- Clear finish for indoor use only.

- All wood is sustainably sourced from local plantations. Hand made in Central Java, Indonesia.

WIDTH: 24 in DEPTH: 1.6 in HEIGHT: 28 in MOUNTING PLATE: 5.5 x 24 in

Shown in Teak natural