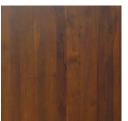

- Lurus is a minimal solid wood table base with straight edges and mounting brackets.

- The base is equipped with leveling glides.

- Maximum top size recommended is 96 x 39 in for a pair of bases. Not recommended to support heavy slab tops.

- Clear finish for indoor use only.

- All wood is sustainably sourced from local plantations. Hand made in Central Java, Indonesia.

WIDTH: 24 in DEPTH: 1.6 in HEIGHT: 28 in MOUNTING PLATE: 5.5 x 24 in





Shown in Teak natural

2022 Finishes: - See next page for our wood selection.



2022 sales@ftsny.com www.ftsny.com



## **WOOD FINISHES**



Teak Natural (TN)



**Reclaimed Teak** Clear Matte Oil (XA)



Mango Bleached (G2)



Teak Tinted (TT)



Reclaimed Teak Natural (XN)



Mango Mist (G6)



Teak Clear Matte Oil (TA)



Tali Natural (LN)



Mango Oxidized (G3)





Teak Pitch (TP)



Mango Natural (GN)