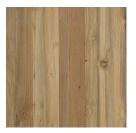

## **WOOD FINISHES**

Teak Natural (TN)

**Reclaimed Teak** Clear Matte Oil (XA)

Mango Bleached (G2)

Teak Tinted (TT)

Reclaimed Teak Natural (XN)

Mango Mist (G6)

Teak Clear Matte Oil (TA)