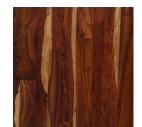

## **WOOD FINISHES**

Teak Natural (TN)

**Reclaimed Teak** Clear Matte Oil (XA)

Mango Bleached (G2)

Teak Tinted (TT)

Reclaimed Teak Natural (XN)

Mango Mist (G6)

Teak Clear Matte Oil (TA)

Tali Natural (LN)

Mango Oxidized (G3)

Teak Pitch (TP)

Mango Natural (GN)