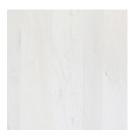

## **WOOD FINISHES**

Teak Natural (TN)

**Reclaimed Teak** Clear Matte Oil (XA)

Mango Bleached (G2)

Teak Tinted (TT)

Reclaimed Teak Natural (XN)

Mango Mist (G6)

Teak Clear Matte Oil (TA)