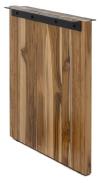

- Lurus is a minimal solid wood table base with straight edges and mounting brackets.

- The base is equipped with leveling glides.

- Maximum top size recommended is 96 x 39 in for a pair of bases. Not recommended to support heavy slab tops.

- Clear finish for indoor use only.

- All wood is sustainably sourced from local plantations. Hand made in Central Java, Indonesia.

WIDTH: 24 in DEPTH: 1.6 in HEIGHT: 28 in MOUNTING PLATE: 5.5 x 24 in

Shown in Teak natural