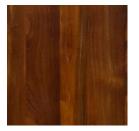

- Lurus is a minimal solid wood table base with straight edges and mounting brackets.

- The base is equipped with leveling glides.

- Maximum top size recommended is 96 x 39 in for a pair of bases. Not recommended to support heavy slab tops.

- Clear finish for indoor use only.

- All wood is sustainably sourced from local plantations. Hand made in Central Java, Indonesia.

WIDTH: 24 in DEPTH: 1.6 in HEIGHT: 28 in MOUNTING PLATE: 5.5 x 24 in





Shown in Teak natural

2022 Finishes: - See next page for our wood selection.



2022 sales@ftsny.com www.ftsny.com



## **WOOD FINISHES**



Teak Natural (TN)



**Reclaimed Teak** Clear Matte Oil (XA)



Mango Bleached (G2)



Teak Tinted (TT)



Reclaimed Teak Natural (XN)



Mango Mist (G6)



Teak Clear Matte Oil (TA)



Tali Natural (LN)



Mango Oxidized (G3)





Teak Pitch (TP)



Mango Natural (GN)