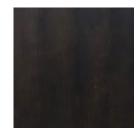

## **WOOD FINISHES**

Teak Natural (TN)

**Reclaimed Teak** Clear Matte Oil (XA)

Mango Bleached (G2)

Teak Tinted (TT)

Reclaimed Teak Natural (XN)

Mango Mist (G6)

Teak Clear Matte Oil (TA)

Tali Natural (LN)

Mango Oxidized (G3)

Teak Pitch (TP)

Mango Natural (GN)