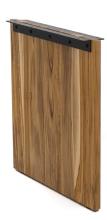

- Lurus is a minimal solid wood table base with straight edges and mounting brackets.

- The base is equipped with leveling glides.

- Maximum top size recommended is 96 x 39 in for a pair of bases. Not recommended to support heavy slab tops.

- Clear finish for indoor use only.

- All wood is sustainably sourced from local plantations. Hand made in Central Java, Indonesia.

WIDTH: 24 in DEPTH: 1.6 in HEIGHT: 28 in MOUNTING PLATE: 5.5 x 24 in

Shown in Teak natural