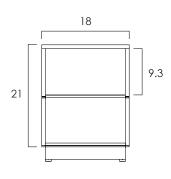

## **LUMI** SIDE TABLE

- Lumi is a series of elegant storage featuring cascading soft-closing drawers. Drawers are designed to be pulled by the bottom for a clean hardware-free look.
- Plinth base is equipped with leveling feet.
- Lumi is a collection with multiple size variations.
- Side tables feature one drawer and one open shelf.
- Clear indoor finish.
- Drawers over 32 in tall must be secured to the wall. Anti tip hardware is available.
- All wood is sustainably sourced from local plantations. Hand made in Central Java, Indonesia.

WIDTH: 18 in DEPTH: 17.5 in HEIGHT: 24 in





## 2023 Finishes:

- Teak Tinted (TT)
- Teak Pitch (TP) + Teak Clear Matte (TA)











2023 sales@ftsny.com www.ftsny.com