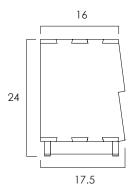

## **LUMI** SIDE TABLE

- Lumi is a series of elegant storage featuring cascading soft-closing drawers. Drawers are designed to be pulled by the bottom for a clean hardware-free look.
- Plinth base is equipped with leveling feet.
- Lumi is a collection with multiple size variations.
- Side tables feature one drawer and one open shelf.
- Clear indoor finish.
- Drawers over 32 in tall must be secured to the wall. Anti tip hardware is available.
- All wood is sustainably sourced from local plantations. Hand made in Central Java, Indonesia.

WIDTH: 18 in DEPTH: 17.5 in HEIGHT: 24 in





## 2023 Finishes:

- Teak Tinted (TT)
- Teak Pitch (TP) + Teak Clear Matte (TA)











2023 sales@ftsny.com www.ftsny.com