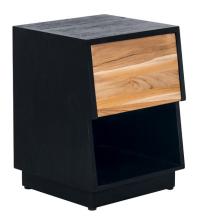

## **LUMI** SIDE TABLE

- Lumi is a series of elegant storage featuring cascading soft-closing drawers. Drawers are designed to be pulled by the bottom for a clean hardware-free look.
- Plinth base is equipped with leveling feet.
- Lumi is a collection with multiple size variations.
- Side tables feature one drawer and one open shelf.
- Clear indoor finish.
- Drawers over 32 in tall must be secured to the wall. Anti tip hardware is available.
- All wood is sustainably sourced from local plantations. Hand made in Central Java, Indonesia.

WIDTH: 18 in DEPTH: 17.5 in HEIGHT: 24 in