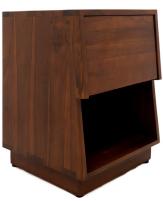

## **LUMI** SIDE TABLE

- Lumi is a series of elegant storage featuring cascading soft-closing drawers. Drawers are designed to be pulled by the bottom for a clean hardware-free look.
- Plinth base is equipped with leveling feet.
- Lumi is a collection with multiple size variations.
- Side tables feature one drawer and one open shelf.
- Clear indoor finish.
- Drawers over 32 in tall must be secured to the wall. Anti tip hardware is available.
- All wood is sustainably sourced from local plantations. Hand made in Central Java, Indonesia.

WIDTH: 18 in DEPTH: 17.5 in HEIGHT: 24 in