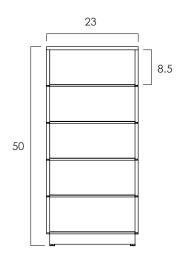

## **LUMI** 5 DRAWER DRESSER

- Lumi is a series of elegant storage featuring cascading soft-closing drawers. Drawers are designed to be pulled by the bottom for a clean hardware-free look.
- Plinth base is equipped with leveling feet.
- Lumi is a collection with multiple size variations.
- Clear indoor finish.
- Drawers over 32 in tall must be secured to the wall. Anti tip hardware is available.
- All wood is sustainably sourced from local plantations. Hand made in Central Java, Indonesia.

WIDTH: 23 in DEPTH: 19.5 in HEIGHT: 50 in