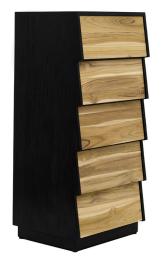

## **LUMI** 5 DRAWER DRESSER

- Lumi is a series of elegant storage featuring cascading soft-closing drawers. Drawers are designed to be pulled by the bottom for a clean hardware-free look.
- Plinth base is equipped with leveling feet.
- Lumi is a collection with multiple size variations.
- Clear indoor finish.
- Drawers over 32 in tall must be secured to the wall. Anti tip hardware is available.
- All wood is sustainably sourced from local plantations. Hand made in Central Java, Indonesia.

WIDTH: 23 in DEPTH: 19.5 in HEIGHT: 50 in