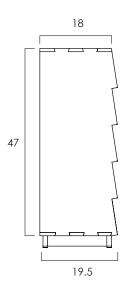

## **LUMI** 5 DRAWER DRESSER

- Lumi is a series of elegant storage featuring cascading soft-closing drawers. Drawers are designed to be pulled by the bottom for a clean hardware-free look.
- Plinth base is equipped with leveling feet.
- Lumi is a collection with multiple size variations.
- Clear indoor finish.
- Drawers over 32 in tall must be secured to the wall. Anti tip hardware is available.
- All wood is sustainably sourced from local plantations. Hand made in Central Java, Indonesia.

WIDTH: 23 in DEPTH: 19.5 in HEIGHT: 50 in





## 2023 Finishes:

- Teak Tinted (TT)
- Teak Pitch (TP) + Teak Clear Matte (TA)











2023 sales@ftsny.com www.ftsny.com