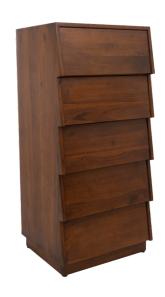

## **LUMI** 5 DRAWER DRESSER

- Lumi is a series of elegant storage featuring cascading soft-closing drawers. Drawers are designed to be pulled by the bottom for a clean hardware-free look.
- Plinth base is equipped with leveling feet.
- Lumi is a collection with multiple size variations.
- Clear indoor finish.
- Drawers over 32 in tall must be secured to the wall. Anti tip hardware is available.
- All wood is sustainably sourced from local plantations. Hand made in Central Java, Indonesia.

WIDTH: 23 in DEPTH: 19.5 in HEIGHT: 50 in