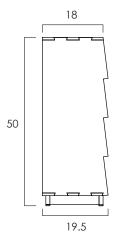

## **LUMI** 4 DRAWERS DRESSER

- Lumi is a series of elegant storage featuring cascading soft-closing drawers. Drawers are designed to be pulled by the bottom for a clean hardware-free look.
- Plinth base is equipped with leveling feet.
- Lumi is a collection with multiple size variations.
- Clear indoor finish.
- Drawers over 32 in tall must be secured to the wall. Anti tip hardware is available.
- All wood is sustainably sourced from local plantations. Hand made in Central Java, Indonesia.

WIDTH: 40 in DEPTH: 19.5 in HEIGHT: 50 in





## 2023 Finishes:

- Teak Tinted (TT)
- Teak Pitch (TP) + Teak Clear Matte (TA)











2023 sales@ftsny.com www.ftsny.com