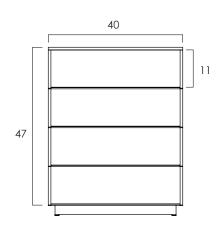

## **LUMI** 4 DRAWERS DRESSER

- Lumi is a series of elegant storage featuring cascading soft-closing drawers. Drawers are designed to be pulled by the bottom for a clean hardware-free look.
- Plinth base is equipped with leveling feet.
- Lumi is a collection with multiple size variations.
- Clear indoor finish.
- Drawers over 32 in tall must be secured to the wall. Anti tip hardware is available.
- All wood is sustainably sourced from local plantations. Hand made in Central Java, Indonesia.

WIDTH: 40 in DEPTH: 19.5 in HEIGHT: 50 in