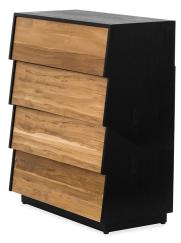

## **LUMI** 4 DRAWERS DRESSER

- Lumi is a series of elegant storage featuring cascading soft-closing drawers. Drawers are designed to be pulled by the bottom for a clean hardware-free look.
- Plinth base is equipped with leveling feet.
- Lumi is a collection with multiple size variations.
- Clear indoor finish.
- Drawers over 32 in tall must be secured to the wall. Anti tip hardware is available.
- All wood is sustainably sourced from local plantations. Hand made in Central Java, Indonesia.

WIDTH: 40 in DEPTH: 19.5 in HEIGHT: 50 in