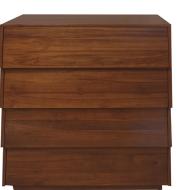

## **LUMI** 4 DRAWERS DRESSER

- Lumi is a series of elegant storage featuring cascading soft-closing drawers. Drawers are designed to be pulled by the bottom for a clean hardware-free look.
- Plinth base is equipped with leveling feet.
- Lumi is a collection with multiple size variations.
- Clear indoor finish.
- Drawers over 32 in tall must be secured to the wall. Anti tip hardware is available.
- All wood is sustainably sourced from local plantations. Hand made in Central Java, Indonesia.

WIDTH: 40 in DEPTH: 19.5 in HEIGHT: 50 in