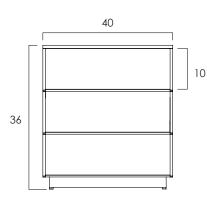

## **LUMI** 3 DRAWER DRESSER

- Lumi is a series of elegant storage featuring cascading soft-closing drawers. Drawers are designed to be pulled by the bottom for a clean hardware-free look.
- Plinth base is equipped with leveling feet.
- Lumi is a collection with multiple size variations.
- Clear indoor finish.
- Drawers over 32 in tall must be secured to the wall. Anti tip hardware is available.
- All wood is sustainably sourced from local plantations. Hand made in Central Java, Indonesia.

WIDTH: 40 in DEPTH: 19.5 in HEIGHT: 36 in



## 2023 Finishes:

- Teak Tinted (TT)
- Teak Pitch (TP) + Teak Clear Matte (TA)