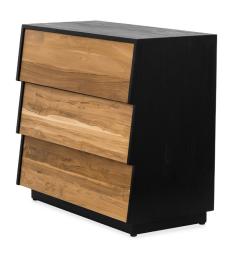

## **LUMI** 3 DRAWER DRESSER

- Lumi is a series of elegant storage featuring cascading soft-closing drawers. Drawers are designed to be pulled by the bottom for a clean hardware-free look.
- Plinth base is equipped with leveling feet.
- Lumi is a collection with multiple size variations.
- Clear indoor finish.
- Drawers over 32 in tall must be secured to the wall. Anti tip hardware is available.
- All wood is sustainably sourced from local plantations. Hand made in Central Java, Indonesia.

WIDTH: 40 in DEPTH: 19.5 in HEIGHT: 36 in