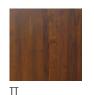

## **LUMI** 3 DRAWER DRESSER

- Lumi is a series of elegant storage featuring cascading soft-closing drawers. Drawers are designed to be pulled by the bottom for a clean hardware-free look.
- Plinth base is equipped with leveling feet.
- Lumi is a collection with multiple size variations.
- Clear indoor finish.
- Drawers over 32 in tall must be secured to the wall. Anti tip hardware is available.
- All wood is sustainably sourced from local plantations. Hand made in Central Java, Indonesia.

WIDTH: 40 in DEPTH: 19.5 in HEIGHT: 36 in



## 2023 Finishes:

- Teak Tinted (TT)
- Teak Pitch (TP) + Teak Clear Matte (TA)