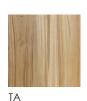

## **LUMI** 3 DRAWER DRESSER

- Lumi is a series of elegant storage featuring cascading soft-closing drawers. Drawers are designed to be pulled by the bottom for a clean hardware-free look.
- Plinth base is equipped with leveling feet.
- Lumi is a collection with multiple size variations.
- Clear indoor finish.
- Drawers over 32 in tall must be secured to the wall. Anti tip hardware is available.
- All wood is sustainably sourced from local plantations. Hand made in Central Java, Indonesia.

WIDTH: 40 in DEPTH: 19.5 in HEIGHT: 36 in



## 2023 Finishes:

- Teak Tinted (TT)
- Teak Pitch (TP) + Teak Clear Matte (TA)