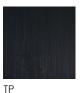

## **LUMI** 3 DRAWER DRESSER

- Lumi is a series of elegant storage featuring cascading soft-closing drawers. Drawers are designed to be pulled by the bottom for a clean hardware-free look.
- Plinth base is equipped with leveling feet.
- Lumi is a collection with multiple size variations.
- Clear indoor finish.
- Drawers over 32 in tall must be secured to the wall. Anti tip hardware is available.
- All wood is sustainably sourced from local plantations. Hand made in Central Java, Indonesia.

WIDTH: 40 in DEPTH: 19.5 in HEIGHT: 36 in



## 2023 Finishes:

- Teak Tinted (TT)
- Teak Pitch (TP) + Teak Clear Matte (TA)