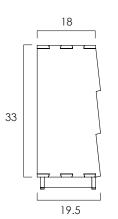

## **LUMI** 3 DRAWER DRESSER

- Lumi is a series of elegant storage featuring cascading soft-closing drawers. Drawers are designed to be pulled by the bottom for a clean hardware-free look.
- Plinth base is equipped with leveling feet.
- Lumi is a collection with multiple size variations.
- Clear indoor finish.
- Drawers over 32 in tall must be secured to the wall. Anti tip hardware is available.
- All wood is sustainably sourced from local plantations. Hand made in Central Java, Indonesia.

WIDTH: 40 in DEPTH: 19.5 in HEIGHT: 36 in



## 2023 Finishes:

- Teak Tinted (TT)
- Teak Pitch (TP) + Teak Clear Matte (TA)