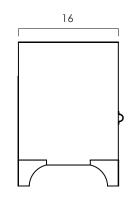

## LANCAR SIDE TABLE

- Lancar is one of our sustainable product lines that uses reclaimed material.
- The industrial and edgy storage collection is constructed entirely from recycled oil drums. Each cabinet carry an identity of their own with traces from their previous material life in industry. The metal is cut, cleaned, and shaped by hand, some of the texture is artistically preserved to become the unique feature of Lancar storage.
- Clear finish for indoor use.
- One compartment with a swing door and one open shelf.
- More storage is available in Lancar collection.
- Hand made in Central Java, Indonesia.

WIDTH: 18 in DEPTH: 16 in HEIGHT: 23 in



## 2022 Finishes:

- Iron Natural Recycled (RN)



RN