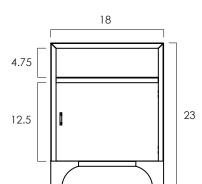

## LANCAR SIDE TABLE

- Lancar is one of our sustainable product lines that uses reclaimed material.
- The industrial and edgy storage collection is constructed entirely from recycled oil drums. Each cabinet carry an identity of their own with traces from their previous material life in industry. The metal is cut, cleaned, and shaped by hand, some of the texture is artistically preserved to become the unique feature of Lancar storage.
- Clear finish for indoor use.
- One compartment with a swing door and one open shelf.
- More storage is available in Lancar collection.
- Hand made in Central Java, Indonesia.

WIDTH: 18 in DEPTH: 16 in HEIGHT: 23 in



## 2022 Finishes:

- Iron Natural Recycled (RN)



RN