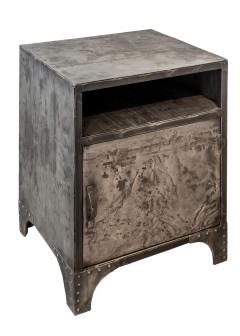

## LANCAR SIDE TABLE

- Lancar is one of our sustainable product lines that uses reclaimed material.
- The industrial and edgy storage collection is constructed entirely from recycled oil drums. Each cabinet carry an identity of their own with traces from their previous material life in industry. The metal is cut, cleaned, and shaped by hand, some of the texture is artistically preserved to become the unique feature of Lancar storage.
- Clear finish for indoor use.
- One compartment with a swing door and one open shelf.
- More storage is available in Lancar collection.
- Hand made in Central Java, Indonesia.