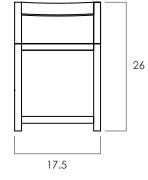

WIDTH: 17.5 in DEPTH: 17.5 in HEIGHT: 17.5 / 26 in

2022 Finishes: - Teak Clear Matte (TA) + Grey Outdoor Rope (GR)

2022 sales@ftsny.com www.ftsny.com