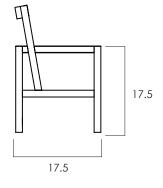

WIDTH: 17.5 in DEPTH: 17.5 in HEIGHT: 17.5 / 26 in

2022 Finishes: - Teak Clear Matte (TA) + Grey Outdoor Rope (GR)

2022 sales@ftsny.com www.ftsny.com