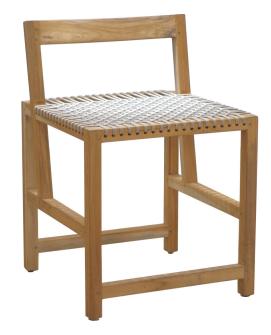

- The Kumiki chair exemplifies Japanese minimalism and precision with its interlocking wooden frame and simple woven seat. The frame features traditional mortise and tenon joinery. The rope provides supportive seat with plenty of comfort.

- Outdoor grade item.
- Non-stackable frame.

- Also available in a version with rattan seat for indoor; as a counter and bar stool.

- All wood is sustainably sourced from local plantations. Hand made in Central Java, Indonesia.