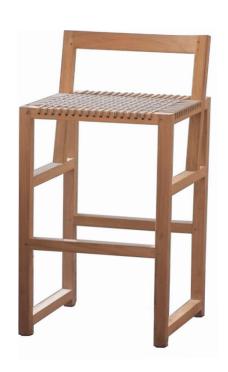

## KUMIKI COUNTER STOOL

- Kumiki seating collection exemplifies Japanese minimalism and precision with its interlocking square wooden frame and simple woven seat. The frame features traditional mortise and tenon joinery. The rope provides supportive seat with plenty of comfort.
- Outdoor grade item, clear matte finish.
- Non-stackable frame.
- Also available in a version with rattan seat for indoor; as a dining chair and a bar stool.
- All wood is sustainably sourced from local plantations. Hand made in Central Java, Indonesia.

WIDTH: 17.25 in DFPTH: 17.5 in SEAT HEIGHT: 25.5 in

TOTAL HEIGHT: 34 in