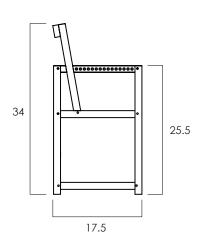

## KUMIKI COUNTER STOOL

- Kumiki seating collection exemplifies Japanese minimalism and precision with its interlocking square wooden frame and simple woven seat. The frame features traditional mortise and tenon joinery. The rope provides supportive seat with plenty of comfort.
- Outdoor grade item, clear matte finish.
- Non-stackable frame.
- Also available in a version with rattan seat for indoor; as a dining chair and a bar stool.
- All wood is sustainably sourced from local plantations. Hand made in Central Java, Indonesia.

WIDTH: 17.25 in DFPTH: 17.5 in SEAT HEIGHT: 25.5 in

TOTAL HEIGHT: 34 in



## 2023 Finishes:

- Teak Clear Matte (TA) + Grey Rope (GR)