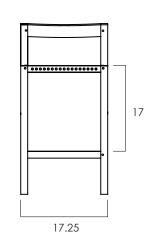

## KUMIKI COUNTER STOOL

- Kumiki seating collection exemplifies Japanese minimalism and precision with its interlocking square wooden frame and simple woven seat. The frame features traditional mortise and tenon joinery. The rope provides supportive seat with plenty of comfort.
- Outdoor grade item, clear matte finish.
- Non-stackable frame.
- Also available in a version with rattan seat for indoor; as a dining chair and a bar stool.
- All wood is sustainably sourced from local plantations. Hand made in Central Java, Indonesia.

WIDTH: 17.25 in DFPTH: 17.5 in SEAT HEIGHT: 25.5 in

TOTAL HEIGHT: 34 in



## 2023 Finishes:

- Teak Clear Matte (TA) + Grey Rope (GR)