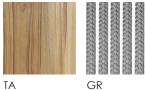

## KUMIKI COUNTER STOOL

- Kumiki seating collection exemplifies Japanese minimalism and precision with its interlocking square wooden frame and simple woven seat. The frame features traditional mortise and tenon joinery. The rope provides supportive seat with plenty of comfort.
- Outdoor grade item, clear matte finish.
- Non-stackable frame.
- Also available in a version with rattan seat for indoor; as a dining chair and a bar stool.
- All wood is sustainably sourced from local plantations. Hand made in Central Java, Indonesia.

WIDTH: 17.25 in DFPTH: 17.5 in SEAT HEIGHT: 25.5 in

TOTAL HEIGHT: 34 in



## 2023 Finishes:

- Teak Clear Matte (TA) + Grey Rope (GR)