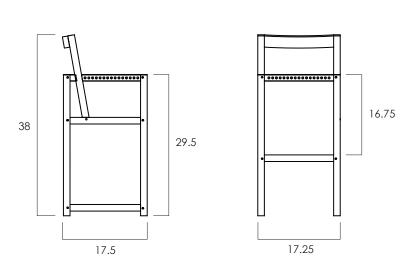

WIDTH: 17.25 in DEPTH: 17.5 in SEAT HEIGHT: 29

SEAT HEIGHT: 29.5 in TOTAL HEIGHT: 38 in