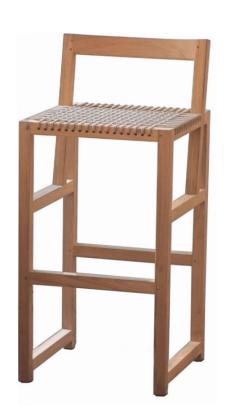

## **KUMIKI** BAR STOOL

- Kumiki seating collection exemplifies Japanese minimalism and precision with its interlocking square wooden frame and simple woven seat. The frame features traditional mortise and tenon joinery. The rope provides supportive seat with plenty of comfort.
- Outdoor grade item, clear matte finish.
- Non-stackable frame.
- Also available in a version with rattan seat for indoor; as a dining chair and a counter stool.
- All wood is sustainably sourced from local plantations. Hand made in Central Java, Indonesia.