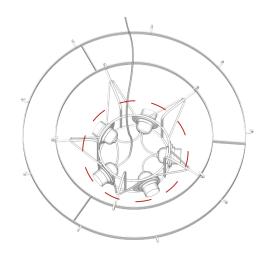

## HOW TO INSTALLED SLING & CABLE INTO FRAME \*component D:

input sling \*E, into component D
at 3 predrilled holes as per diagram below

CAUTION: TO REDEUCE RISK OF FIRE, USE MAX 25 WATT OF TYPE A BULB WE HIGHLY RECOMEND TO USE MAX 25 WATT LED BULB INSTEAD

### HOW TO INSTALLED CABLE FITTING INTO METAL FRAME:

put the component C into the round metal ring in component D and use the ring fitting provided to fasten

the resullt should be like on this picture above