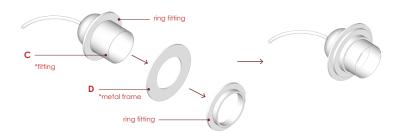

### HOW TO INSTALLED CABLE FITTING INTO METAL FRAME:

put the component C into the round metal ring in component D and use the ring fitting provided to fasten

the resullt should be like on this picture above