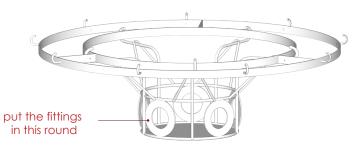

### HOW TO INSTALLED CABLE FITTING INTO METAL FRAME:

put the component C into the round metal ring in component D and use the ring fitting provided to fasten

the resullt should be like on this picture above