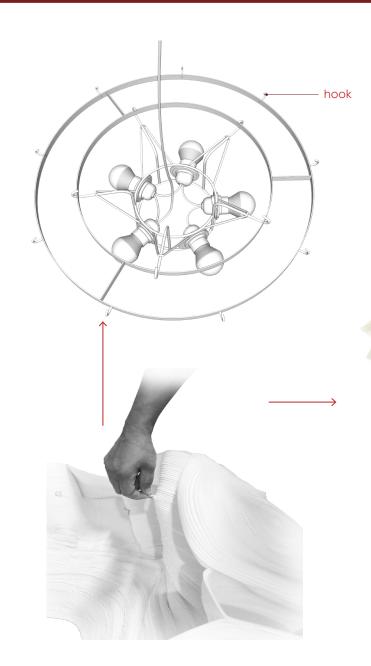

## HOW TO INSTALLED SHADE TO THE METAL FRAME:

## 11. hook the ring on the shade into the component D

there are 9 rings on the shade

12. The top part of the round bit shaded rest on the top of the metal frame.

Please turn the edges inward to irregular shape.