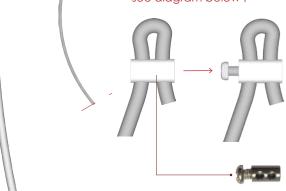

### HOW TO INSTALLED THE CEILLING HOLDER:

7. Fix the ceiling holder \*component B by screw up to the ceiling.

8. connect the wires from the ceiling outlet to the matching wires (colors) of the pendant light set using the supplied wire connectors.

note: make sure to leave enough wire inside, to avoid tension on the wire connections.

9. use screw to attach the ceilling holder \*B to component A

CAUTION: TO REDEUCE RISK OF FIRE, USE MAX 25 WATT OF TYPE A BULB WE HIGHLY RECOMEND TO USE MAX 25 WATT LED BULB INSTEAD