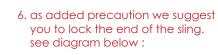

#### HOW TO INSTALLED SLING & CABLE INTO CEILLING HOLDER:

3. connect the cable (component C) to the cable hole (ii) on the bottom of the ceiling holder

- 4. attached component E into component B by the specific hole (i)
- 5. you can adjust the length by pushing the sling (E). the sling holder (i) will locked automatically.