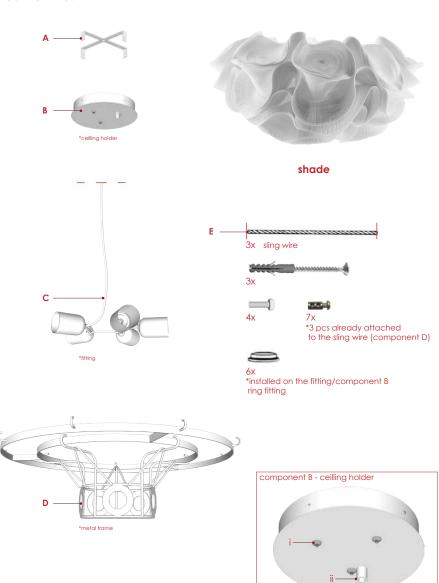

### **COMPONENTS:**



## HOW TO INSTALLED SLING & CABLE INTO FRAME \*component D:

input sling \*E, into component D
at 3 predrilled holes as per diagram below



CAUTION: TO REDEUCE RISK OF FIRE, USE MAX 25 WATT OF TYPE A BULB WE HIGHLY RECOMEND TO USE MAX 25 WATT LED BULB INSTEAD



### HOW TO INSTALLED CABLE FITTING INTO METAL FRAME:

put the component C into the round metal ring in component D and use the ring fitting provided to fasten







the resullt should be like on this picture above

CAUTION: TO REDEUCE RISK OF FIRE, USE MAX 25 WATT OF TYPE A BULB WE HIGHLY RECOMEND TO USE MAX 25 WATT LED BULB INSTEAD

#### HOW TO INSTALLED SLING & CABLE INTO CEILLING HOLDER:

3. connect the cable (component C) to the cable hole (ii) on the bottom of the ceiling holder

- 4. attached component E into component B