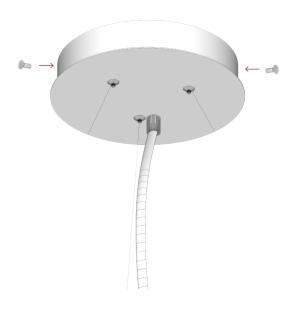

### HOW TO INSTALLED THE CEILLING HOLDER:

7. Fix the ceiling holder \*component B by screw up to the ceiling.

8. connect the wires from the ceiling outlet to the matching wires (colors) of the pendant light set using the supplied wire connectors.

note: make sure to leave enough wire inside, to avoid tension on the wire connections.

9. use screw to attach the ceilling holder \*B to component A

CAUTION: TO REDEUCE RISK OF FIRE, USE MAX 25 WATT OF TYPE A BULB WE HIGHLY RECOMEND TO USE MAX 25 WATT LED BULB INSTEAD