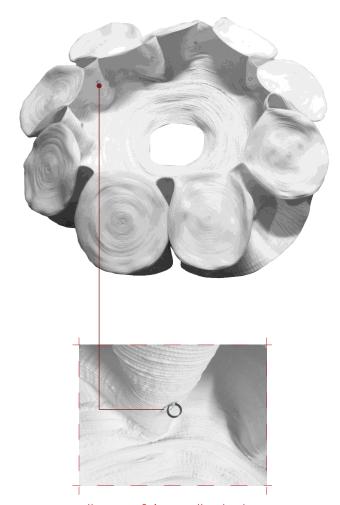

## HOW TO INSTALLED SHADE TO THE METAL FRAME:

## 11. hook the ring on the shade into the component D

there are 9 rings on the shade

12. The top part of the round bit shaded rest on the top of the metal frame.

Please turn the edges inward to irregular shape.