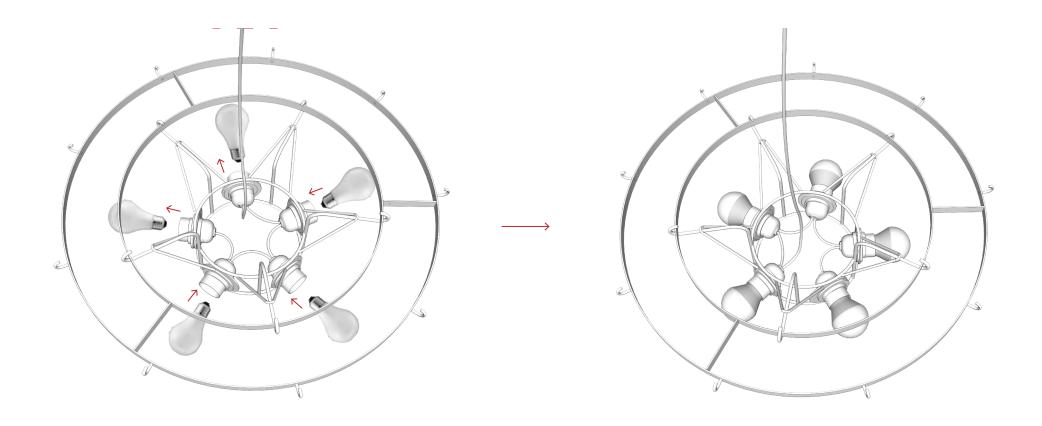

# 10. insert the bulbs into the lamp fittings

CAUTION: TO REDEUCE RISK OF FIRE, USE MAX 25 WATT OF TYPE A BULB WE HIGHLY RECOMEND TO USE MAX 25 WATT LED BULB INSTEAD

## HOW TO INSTALLED SHADE TO THE METAL FRAME:

## 11. hook the ring on the shade into the component D

there are 9 rings on the shade

12. The top part of the round bit shaded rest on the top of the metal frame.

Please turn the edges inward to irregular shape.