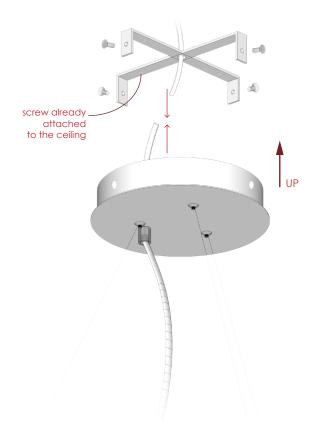

### HOW TO INSTALLED THE CEILLING HOLDER:

7. Fix the ceiling holder \*component B by screw up to the ceiling.

8. connect the wires from the ceiling outlet to the matching wires (colors) of the pendant light set using the supplied wire connectors.

note: make sure to leave enough wire inside, to avoid tension on the wire connections.

9. use screw to attach the ceilling holder \*B to component A

CAUTION: TO REDEUCE RISK OF FIRE, USE MAX 25 WATT OF TYPE A BULB WE HIGHLY RECOMEND TO USE MAX 25 WATT LED BULB INSTEAD