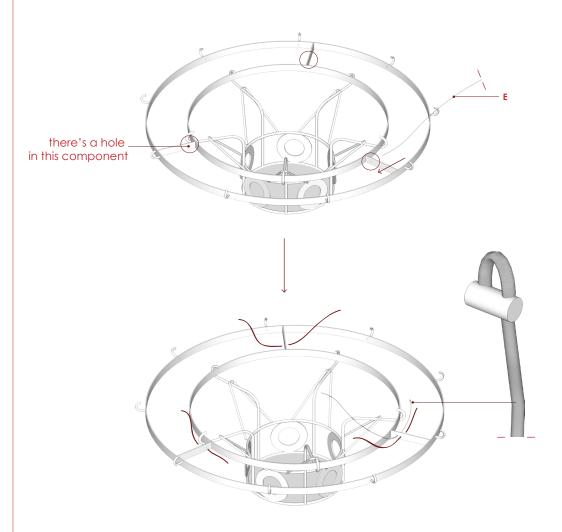

## HOW TO INSTALLED SLING & CABLE INTO FRAME \*component D:

input sling \*E, into component D
at 3 predrilled holes as per diagram below

CAUTION: TO REDEUCE RISK OF FIRE, USE MAX 25 WATT OF TYPE A BULB WE HIGHLY RECOMEND TO USE MAX 25 WATT LED BULB INSTEAD