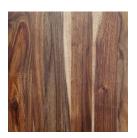

## 2022 Finishes:

- Teak Natural (TN)
- Teak Tinted (TT)
- Mango Natural (GN)
- Mango Bleached (G2)
- Mango Oxidized (G3)
- Mango Mist (G6)
- Weru Natural (UN)

## **WOOD FINISHES**

Teak Natural (TN)

Reclaimed Teak Matte (XS)

Mango Bleached (G2)

Teak Tinted (TT)

Reclaimed Teak Matte Oil Outdoor Grade (XA)

Mango Natural (GN)

Teak Clear Matte Outdoor Grade (TA)