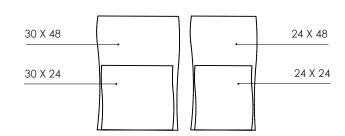

## KALI OCCASIONAL TOP

- Kali is our signature solid wood top that is made with hand-selected and artistically matched long boards that are assembled with finger joints. Each is as unique as the grain of the wood from the trees.
- "Kali" means "river" in Indonesian; while tops are uniform in sizes, each live edge is one of a kind.
- Tops are 1.6 in thick.
- Clear lacquer finish for indoor use only.
- Available in multiple standard sizes.
- All wood is sustainably sourced from local plantations. Hand made in Central Java, Indonesia.

LENGTH: 24 / 48 in WIDTH: 24 / 30 in THICKNESS: 1.6 in



## 2022 Finishes:

- Teak Natural (TN)
- Teak Tinted (TT)
- Mango Natural (GN)
- Mango Bleached (G2)
- Mango Oxidized (G3)
- Mango Mist (G6)
- Weru Natural (UN)





## **WOOD FINISHES**



Teak Natural (TN)



Reclaimed Teak Matte (XS)



Mango Bleached (G2)



Teak Tinted (TT)



Reclaimed Teak Matte Oil Outdoor Grade (XA)



Mango Natural (GN)



Teak Clear Matte Outdoor Grade (TA)



Tali Natural (LN)



Mango Mist (G6)

## 2022



Teak Pitch (TP)



Weru Natural (UN)



Mango Oxidized (G3)