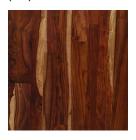

## 2022 Finishes:

- Teak Natural (TN)
- Teak Tinted (TT)
- Mango Natural (GN)
- Mango Bleached (G2)
- Mango Oxidized (G3)
- Mango Mist (G6)
- Weru Natural (UN)

## **WOOD FINISHES**

Teak Natural (TN)

Reclaimed Teak Matte (XS)

Mango Bleached (G2)

Teak Tinted (TT)

Reclaimed Teak Matte Oil Outdoor Grade (XA)

Mango Natural (GN)

Teak Clear Matte Outdoor Grade (TA)

Tali Natural (LN)

Mango Mist (G6)