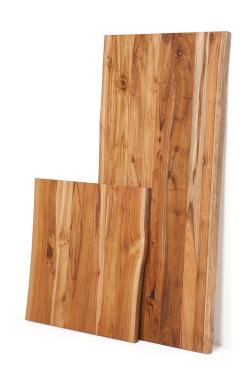

## KALI OCCASIONAL TOP

- Kali is our signature solid wood top that is made with hand-selected and artistically matched long boards that are assembled with finger joints. Each is as unique as the grain of the wood from the trees.
- "Kali" means "river" in Indonesian; while tops are uniform in sizes, each live edge is one of a kind.
- Tops are 1.6 in thick.
- Clear lacquer finish for indoor use only.
- Available in multiple standard sizes.
- All wood is sustainably sourced from local plantations. Hand made in Central Java, Indonesia.

LENGTH: 24 / 48 in WIDTH: 24 / 30 in THICKNESS: 1.6 in