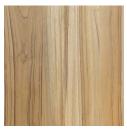

## 2022 Finishes:

- Teak Natural (TN)
- Teak Tinted (TT)
- Mango Natural (GN)
- Mango Bleached (G2)
- Mango Oxidized (G3)
- Mango Mist (G6)
- Weru Natural (UN)

## **WOOD FINISHES**

Teak Natural (TN)

Reclaimed Teak Matte (XS)

Mango Bleached (G2)

Teak Tinted (TT)

Reclaimed Teak Matte Oil Outdoor Grade (XA)

Mango Natural (GN)

Teak Clear Matte Outdoor Grade (TA)