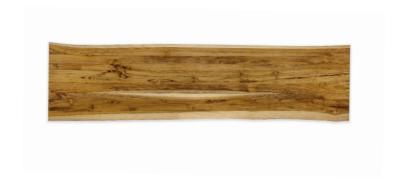

## KALI HEADBOARD FULL / QUEEN / KING

- Kali is our signature solid wood design made with hand-selected and artistically matched solid hard wood boards that are assembled with finger joints. "Kali" means "river" in Indonesian, which is interpreted as flowing live edges. Each edge is as unique as the grain of the wood from the trees.
- The headboard is universally designed to match a variety of bed styles when mounted to the wall. Drywall anchors and screws are provided.
- The headboard can also be attached to the Elate bed frame using specialty brackets (sold separately).
- All wood is sustainably sourced from local plantations. Hand made in Central Java, Indonesia.

WIDTH:

Full 64 in / Queen 72 in / King 88 in

HEIGHT: 18 in THICKNESS: 2 in