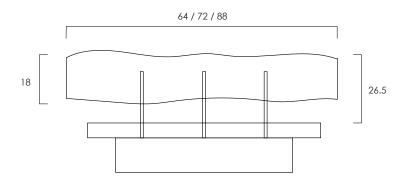

is our signature solid wood design made with hand-selected and artistically matched solid hard wood boards that are assembled with finger joints. "Kali" means "river" in Indonesian, which is interpreted as flowing live edges. Each edge is as unique as the grain of the wood from the trees.
- The headboard is universally designed to match a variety of bed styles when mounted to the wall. Drywall anchors and screws are provided.
- The headboard can also be attached to the Elate bed frame using specialty brackets (sold separately).
- All wood is sustainably sourced from local plantations. Hand made in Central Java, Indonesia.

WIDTH:

Full 64 in / Queen 72 in / King 88 in

HEIGHT: 18 in THICKNESS: 2 in





## 2022 Finishes:

- Teak Natural (TN)
- Teak Tinted (TT)
- Mango Bleached (G2)









2022 sales@ftsny.com www.ftsny.com