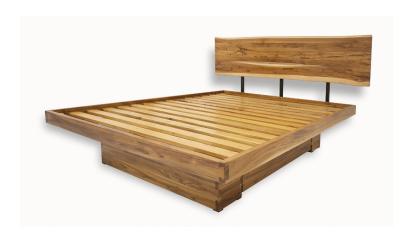

## KALI HEADBOARD FULL / QUEEN / KING

- Kali is our signature solid wood design made with hand-selected and artistically matched solid hard wood boards that are assembled with finger joints. "Kali" means "river" in Indonesian, which is interpreted as flowing live edges. Each edge is as unique as the grain of the wood from the trees.
- The headboard is universally designed to match a variety of bed styles when mounted to the wall. Drywall anchors and screws are provided.
- The headboard can also be attached to the Elate bed frame using specialty brackets (sold separately).
- All wood is sustainably sourced from local plantations. Hand made in Central Java, Indonesia.

WIDTH:

Full 64 in / Queen 72 in / King 88 in

HEIGHT: 18 in THICKNESS: 2 in