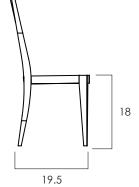

WIDTH: 15.5 in DEPTH: 19.5 in HEIGHT: 39.5 in SEAT HEIGHT: 18 in

SEAT HEIGHT WITH CUSHION: 19.5 in