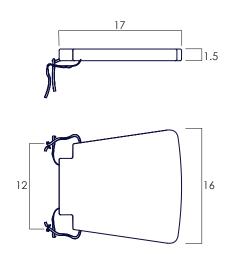

inish.
- Non stackable. Plastic glides for floor protection.
- A chair pad is available that is specifically designed for Italy chair, sold separately.
- All wood is sustainably sourced from local plantations. Hand made in Central Java, Indonesia.

WIDTH: 15.5 in DEPTH: 19.5 in HEIGHT: 39.5 in SEAT HEIGHT: 18 in

SEAT HEIGHT WITH CUSHION: 19.5 in



## 2022 Finishes:

- Teak Natural (TN)
- Teak Tinted (TT)











## CHAIR CUSHION ITALY CHAIR ACCESSORY

- The chair cushion that was created specifically for Italy chair model. Can work for other similar designs.
- Indoor use.
- Spot cleaning only.
- Polyester upholstery fabric. Ties at the back.
- Hand made in Central Java, Indonesia.

WIDTH: 16 in DEPTH: 17 in THICKNESS: 1.5 in



## 2022 Finishes:

- Cloud Grey Fabric
- Cream Fabric