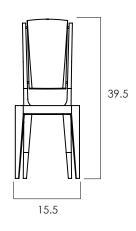

WIDTH: 15.5 in DEPTH: 19.5 in HEIGHT: 39.5 in SEAT HEIGHT: 18 in

SEAT HEIGHT WITH CUSHION: 19.5 in