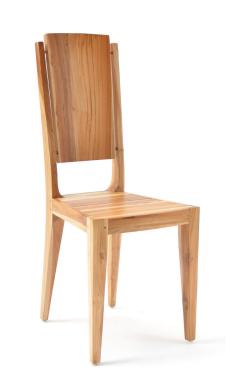

## ITALY DINING CHAIR

- Italy is an all wood chair that is hand made using traditional joinery. It features higher back for additional comfort. Elegant slim profile and floating back panel makes the design of this chair light and airy.
- Indoor grade clear finish.
- Non stackable. Plastic glides for floor protection.
- A chair pad is available that is specifically designed for Italy chair, sold separately.
- All wood is sustainably sourced from local plantations. Hand made in Central Java, Indonesia.