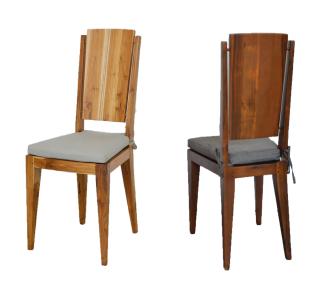

## ITALY DINING CHAIR

- Italy is an all wood chair that is hand made using traditional joinery. It features higher back for additional comfort. Elegant slim profile and floating back panel makes the design of this chair light and airy.
- Indoor grade clear finish.
- Non stackable. Plastic glides for floor protection.
- A chair pad is available that is specifically designed for Italy chair, sold separately.
- All wood is sustainably sourced from local plantations. Hand made in Central Java, Indonesia.