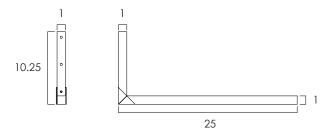

## HEADBOARD BRACKET FOR ELATE BED KING 4 / QUEEN 3

- The clear iron bracket is designed to mount our floating headboard to the Elate Platform bed frame.
- 3 brackets are required for a Queen size headboard, and 4 brackets for the King size headboard.
- The brackets are compatible with the bed frames made no later than 2020. Earlier models require modifications to accept the brackets.
- Professional installation is recommended. From the Source can provide installation services.
- The resulting headboard height ranges approximately from 26 to 31.5 in.
- Handmade in Central Java, Indonesia.

WIDTH: 1 in DEPTH: 10.25 in LENGTH: 25 in

2022 Finishes:
- Clear Iron (RC)