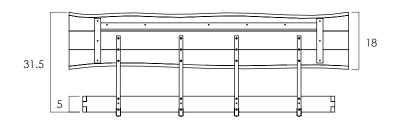

## HEADBOARD BRACKET FOR ELATE BED KING 4 / QUEEN 3

- The clear iron bracket is designed to mount our floating headboard to the Elate Platform bed frame.
- 3 brackets are required for a Queen size headboard, and 4 brackets for the King size headboard.
- The brackets are compatible with the bed frames made no later than 2020. Earlier models require modifications to accept the brackets.
- Professional installation is recommended. From the Source can provide installation services.
- The resulting headboard height ranges approximately from 26 to 31.5 in.
- Handmade in Central Java, Indonesia.