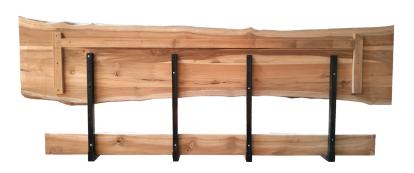

## HEADBOARD BRACKET FOR ELATE BED KING 4 / QUEEN 3

- The clear iron bracket is designed to mount our floating headboard to the Elate Platform bed frame.
- 3 brackets are required for a Queen size headboard, and 4 brackets for the King size headboard.
- The brackets are compatible with the bed frames made no later than 2020. Earlier models require modifications to accept the brackets.
- Professional installation is recommended. From the Source can provide installation services.
- The resulting headboard height ranges approximately from 26 to 31.5 in.
- Handmade in Central Java, Indonesia.