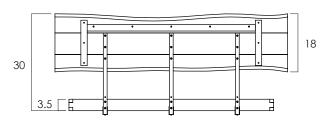

## HEADBOARD BRACKET FOR ELATE BED KING 4 / QUEEN 3

- The clear iron bracket is designed to mount our floating headboard to the Elate Platform bed frame.
- 3 brackets are required for a Queen size headboard, and 4 brackets for the King size headboard.
- The brackets are compatible with the bed frames made no later than 2020. Earlier models require modifications to accept the brackets.
- Professional installation is recommended. From the Source can provide installation services.
- The resulting headboard height ranges approximately from 26 to 31.5 in.
- Handmade in Central Java, Indonesia.