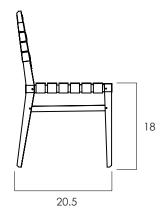

## GRASSHOPPER DINING CHAIR

- Grasshopper is a classic hand made chair with solid wood frame and woven seat and back for added comfort. Textilene and rubber are outdoor grade materials.
- Shown with recycled tire rubber webbing. Due to nature of some webbing options, each chair will show unique characteristics.
- Also available in counter, bar and lounge options.
- Non stackable frame.
- All wood is sustainably sourced from local plantations. Hand made in Central Java, Indonesia.

WIDTH: 17.5 in DEPTH: 20 in

HEIGHT: 18 / 33.5 in



## 2022 Finishes:

- Teak Clear Matte Oil (TA) + Black Rubber (RB)
- Teak Clear Matte Oil (TA) + Grey Textilene (GR)
- Teak Clear Matte Oil (TA) + Natural Leather (NA)
- Teak Clear Matte (TS) + Black Textilene (BK) limited stock