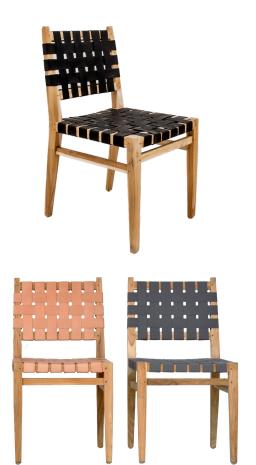

## GRASSHOPPER DINING CHAIR

- Grasshopper is a classic hand made chair with solid wood frame and woven seat and back for added comfort. Textilene and rubber are outdoor grade materials.
- Shown with recycled tire rubber webbing. Due to nature of some webbing options, each chair will show unique characteristics.
- Also available in counter, bar and lounge options.
- Non stackable frame.
- All wood is sustainably sourced from local plantations. Hand made in Central Java, Indonesia.