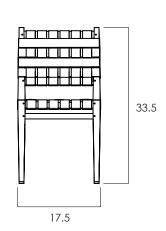

## GRASSHOPPER DINING CHAIR

- Grasshopper is a classic hand made chair with solid wood frame and woven seat and back for added comfort. Textilene and rubber are outdoor grade materials.
- Shown with recycled tire rubber webbing. Due to nature of some webbing options, each chair will show unique characteristics.
- Also available in counter, bar and lounge options.
- Non stackable frame.
- All wood is sustainably sourced from local plantations. Hand made in Central Java, Indonesia.

WIDTH: 17.5 in DEPTH: 20 in

HEIGHT: 18 / 33.5 in



## 2022 Finishes:

- Teak Clear Matte Oil (TA) + Black Rubber (RB)
- Teak Clear Matte Oil (TA) + Grey Textilene (GR)
- Teak Clear Matte Oil (TA) + Natural Leather (NA)
- Teak Clear Matte (TS) + Black Textilene (BK) limited stock