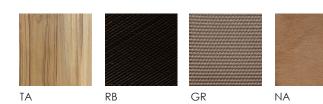

## 2022 Finishes:

- Teak Clear Matte Oil (TA) + Black Rubber (RB)
- Teak Clear Matte Oil (TA) + Grey Textilene (GR)
- Teak Clear Matte Oil (TA) + Natural Leather (NA)
- Teak Clear Matte (TS) + Black Textilene (BK) limited stock