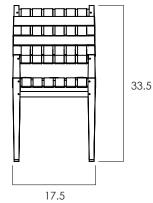

- Also available in counter, bar and lounge options.

- Non stackable frame.

- All wood is sustainably sourced from local plantations. Hand made in Central Java, Indonesia.

WIDTH: 17.5 in DEPTH: 20 in HEIGHT: 18 / 33.5 in