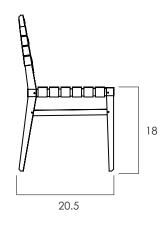

- Also available in counter, bar and lounge options.

- Non stackable frame.

- All wood is sustainably sourced from local plantations. Hand made in Central Java, Indonesia.

WIDTH: 17.5 in DEPTH: 20 in HEIGHT: 18 / 33.5 in