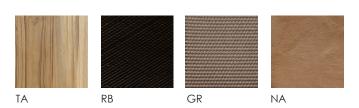

## 2023 Finishes:

- Teak Clear Matte (TA) + Black Rubber (RB) outdoor
- Teak Clear Matte (TA) + Grey Textilene (GR) outdoor
- Teak Clear Matte (TA) + Natural Leather (NA) indoor