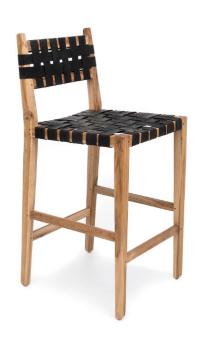

## **GRASSHOPPER**COUNTER STOOL

- Grasshopper is a classic hand built stool with a solid wood frame and woven seat and back for added comfort.
- Available in multiple webbing options. Textilene and rubber are outdoor grade materials. Rubber comes from recycled tires as a part of our sustainable initiative. Leather is aniline dyed and wax rubbed. Due to nature of material each chair will show unique characteristics.
- Also available in a bar, dining and lounge options, and as a bench.
- Non stackable frame.
- All wood is sustainably sourced from local plantations. Hand made in Central Java, Indonesia.