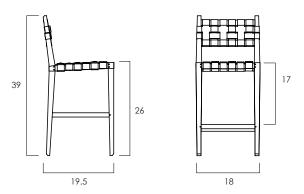

nd built stool with a solid wood frame and woven seat and back for added comfort.
- Available in multiple webbing options. Textilene and rubber are outdoor grade materials. Rubber comes from recycled tires as a part of our sustainable initiative. Leather is aniline dyed and wax rubbed. Due to nature of material each chair will show unique characteristics.
- Also available in a bar, dining and lounge options, and as a bench.
- Non stackable frame.
- All wood is sustainably sourced from local plantations. Hand made in Central Java, Indonesia.

WIDTH: 18 in DEPTH: 19.5 in SEAT HEIGHT: 26 in TOTAL HEIGHT: 39 in



## 2023 Finishes:

- Teak Clear Matte (TA) + Black Rubber (RB) outdoor
- Teak Clear Matte (TA) + Grey Textilene (GR) outdoor
- Teak Clear Matte (TA) + Natural Leather (NA) indoor