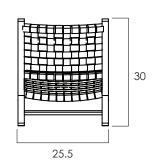

s. Grasshopper chair frame is constructed from solid wood using traditional mortise and tenon joinery, and various webbing material gives the seat its firm yet flexible base.
- Available in multiple material options, some webbing is suitable for outdoor use. Natural leather is for indoors only and will acquire darker patina overtime.
- Floor protection features sturdy nylon glides.
- Grasshopper seating collection includes other matching styles.
- All wood is sustainably sourced from local plantations. Hand made in Central Java, Indonesia.

WIDTH: 25.5 in DEPTH: 35 in HEIGHT: 30 in

SEAT HEIGHT AT FRONT: 17 in



## 2023 Finishes:

- Teak Clear Matte Oil (TA) + Black Rubber (RB)
- Teak Clear Matte Oil (TA) + Grey Textilene (GR)
- Teak Clear Matte Oil (TA) + Natural Leather (NA)













2023 sales@ftsny.com www.ftsny.com