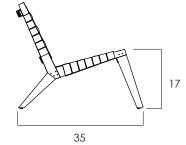

ces. Grasshopper chair frame is constructed from solid wood using traditional mortise and tenon joinery, and various webbing material gives the seat its firm yet flexible base.
- Available in multiple material options, some webbing is suitable for outdoor use. Natural leather is for indoors only and will acquire darker patina overtime.
- Floor protection features sturdy nylon glides.
- Grasshopper seating collection includes other matching styles.
- All wood is sustainably sourced from local plantations. Hand made in Central Java, Indonesia.

WIDTH: 25.5 in DEPTH: 35 in HEIGHT: 30 in

SEAT HEIGHT AT FRONT: 17 in



## 2023 Finishes:

- Teak Clear Matte Oil (TA) + Black Rubber (RB)
- Teak Clear Matte Oil (TA) + Grey Textilene (GR)
- Teak Clear Matte Oil (TA) + Natural Leather (NA)













2023 sales@ftsny.com www.ftsny.com