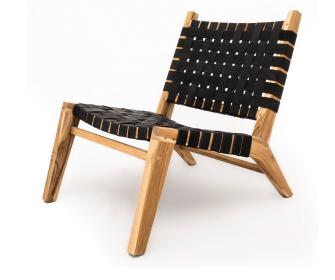

## GRASSHOPPER CITY LOUNGE CHAIR

- City lounge chair is an occasional chair version made for those who don't want to compromise ultimate comfort in tight city spaces. Grasshopper chair frame is constructed from solid wood using traditional mortise and tenon joinery, and various webbing material gives the seat its firm yet flexible base.
- Available in multiple material options, some webbing is suitable for outdoor use. Natural leather is for indoors only and will acquire darker patina overtime.
- Floor protection features sturdy nylon glides.
- Grasshopper seating collection includes other matching styles.
- All wood is sustainably sourced from local plantations. Hand made in Central Java, Indonesia.

WIDTH: 25.5 in DEPTH: 35 in HEIGHT: 30 in

SEAT HEIGHT AT FRONT: 17 in