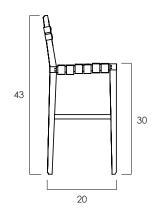

- Also available in counter, dining and lounge options, and as a bench.

- Non stackable frame.

- All wood is sustainably sourced from local plantations. Hand made in Central Java, Indonesia.

WIDTH: 18 in DEPTH: 20 in SEAT HEIGHT: 30 in TOTAL HEIGHT: 43 in