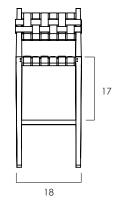

- Also available in counter, dining and lounge options, and as a bench.

- Non stackable frame.

- All wood is sustainably sourced from local plantations. Hand made in Central Java, Indonesia.

WIDTH: 18 in DEPTH: 20 in SEAT HEIGHT: 30 in TOTAL HEIGHT: 43 in