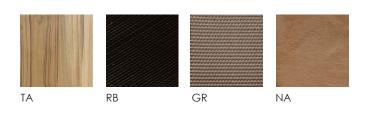

## GRASSHOPPER BAR STOOL

- Grasshopper is a classic hand built stool with solid wood frame and woven seat and back for added comfort.

- Available in multiple webbing options. Textilene and rubber are outdoor grade materials. Rubber comes from recycled tires as a part of our sustainable initiative. Leather is aniline dyed and wax rubbed. Due to nature of material each chair will show unique characteristics.

2023 Finishes:

- Teak Clear Matte (TA) + Black Rubber (RB) outdoor
- Teak Clear Matte (TA) + Grey Textilene (GR) outdoor
- Teak Clear Matte (TA) + Natural Leather (NA) indoor

......

2023 sales@ftsny.com www.ftsny.com