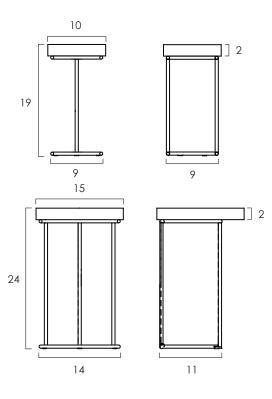

- Ring base is made of clear iron and equipped with plastic glides.

- Indoor use only.

- All wood is sustainably sourced from local plantations. Hand made in Central Java, Indonesia.

LARGE TABLE DIAMETER: 15 in HEIGHT: 24 in

SMALL TABLE DIAMETER: 10 in HEIGHT: 19 in

2022 Finishes:

- Teak Natural (TN) + Clear Iron (RC)
- Teak Pitch (TP) + Clear Iron (RC)

2022 sales@ftsny.com www.ftsny.com