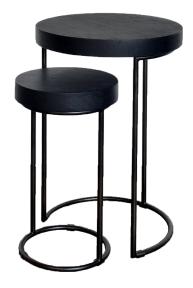

## **GEMINI** SIDE TABLES/ NESTING PAIR

- Gemini is a pair of nesting side tables which are sold as a set. A smaller table can fully slide under the large table.

- Gemini top is made of a solid slab of teak. Rustic texture is hand applied to the pitch finished items.

- Ring base is made of clear iron and equipped with plastic glides.

- Indoor use only.

- All wood is sustainably sourced from local plantations. Hand made in Central Java, Indonesia.

LARGE TABLE DIAMETER: 15 in HEIGHT: 24 in