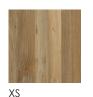

## GALLANT OCCASIONAL TABLETOP

- Gallant is our signature outdoor tabletop made with solid teak planks spaced out for drainage. Reclaimed teak used for our product have been salvaged and reused as a part of our environmental initiative. Reclaimed teak has rustic texture while plantation teak is smooth.
- Available with clear matte finish. Square Gallant is available in two sizes. Collection features additional sizes.
- The underside of the tabletop features a mounting plate that is 8 in wide.
- All wood is sustainably sourced from local plantations. Made in Indonesia by local craftsmen.

LENGTH: 24 / 30 in WIDTH: 24 / 30 in THICKNESS: 1.5 in





## 2022 Finishes:

- Reclaimed Teak Matte (XS)
- Teak Clear Matte (TA)





TΑ

1.5