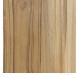

## GALLANT OCCASIONAL TABLETOP

- Gallant is our signature outdoor tabletop made with solid teak planks spaced out for drainage. Reclaimed teak used for our product have been salvaged and reused as a part of our environmental initiative. Reclaimed teak has rustic texture while plantation teak is smooth.
- Available with clear matte finish. Square Gallant is available in two sizes. Collection features additional sizes.
- The underside of the tabletop features a mounting plate that is 8 in wide.
- All wood is sustainably sourced from local plantations. Made in Indonesia by local craftsmen.

LENGTH: 24 / 30 in WIDTH: 24 / 30 in THICKNESS: 1.5 in





## 2022 Finishes:

- Reclaimed Teak Matte (XS)
- Teak Clear Matte (TA)





TΑ

1.5