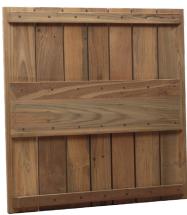

## GALLANT OCCASIONAL TABLETOP

- Gallant is our signature outdoor tabletop made with solid teak planks spaced out for drainage. Reclaimed teak used for our product have been salvaged and reused as a part of our environmental initiative. Reclaimed teak has rustic texture while plantation teak is smooth.
- Available with clear matte finish. Square Gallant is available in two sizes. Collection features additional sizes.
- The underside of the tabletop features a mounting plate that is 8 in wide.
- All wood is sustainably sourced from local plantations. Made in Indonesia by local craftsmen.