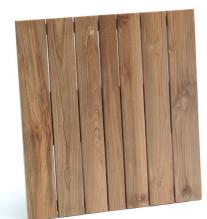

## GALLANT OCCASIONAL TABLETOP

- Gallant is our signature outdoor tabletop made with solid teak planks spaced out for drainage. Reclaimed teak used for our product have been salvaged and reused as a part of our environmental initiative. Reclaimed teak has rustic texture while plantation teak is smooth.
- Available with clear matte finish. Square Gallant is available in two sizes. Collection features additional sizes.
- The underside of the tabletop features a mounting plate that is 8 in wide.
- All wood is sustainably sourced from local plantations. Made in Indonesia by local craftsmen.