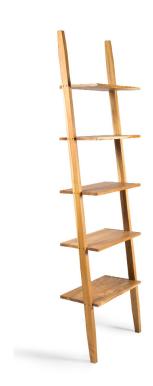

## FINN LEANING BOOKCASE

- Finn is an all-wood leaning shelving unit. Its minimal clean design allows to highlight the items on display.
- Clear finished for indoor use only,
- The unit is equipped with leveling feet.
- The unit must be leveled and attached to the wall with the brackets provided. Each shelf must touch the wall at the back. Failure to do so may result in personal and property injuries. Do not use the unit as a ladder.
- All wood is sustainably sourced from local plantations. Hand made in Central Java, Indonesia.

WIDTH: 23 in DEPTH: 11.5 in HEIGHT: 88 in