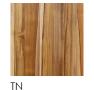

## FINN LEANING BOOKCASE

- Finn is an all-wood leaning shelving unit. Its minimal clean design allows to highlight the items on display.
- Clear finished for indoor use only,
- The unit is equipped with leveling feet.
- The unit must be leveled and attached to the wall with the brackets provided. Each shelf must touch the wall at the back. Failure to do so may result in personal and property injuries. Do not use the unit as a ladder.
- All wood is sustainably sourced from local plantations. Hand made in Central Java, Indonesia.

WIDTH: 23 in DEPTH: 11.5 in HEIGHT: 88 in



## 2023 Finishes:

- Teak Natural (TN)
- Teak Tinted (TT)





П