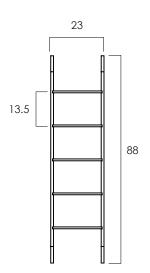

## FINN LEANING BOOKCASE

- Finn is an all-wood leaning shelving unit. Its minimal clean design allows to highlight the items on display.
- Clear finished for indoor use only,
- The unit is equipped with leveling feet.
- The unit must be leveled and attached to the wall with the brackets provided. Each shelf must touch the wall at the back. Failure to do so may result in personal and property injuries. Do not use the unit as a ladder.
- All wood is sustainably sourced from local plantations. Hand made in Central Java, Indonesia.

WIDTH: 23 in DEPTH: 11.5 in HEIGHT: 88 in



## 2023 Finishes:

- Teak Natural (TN)
- Teak Tinted (TT)





П