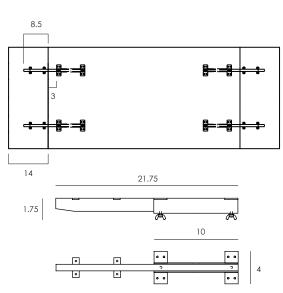

## EXTENSION TABLE BRACKET

- A pair of brackets is required to support one leaf of an extension table. Tracks are designed for non- self storing leaves.

- Clear iron finish for indoor use.

- Recommended leaf size: 12 - 14 in long x 30 - 39 in wide. Minimum leaf length is 9 in and maximum is 18 in. (At least 2/3 of the leaf must be supported by the brackets).

- Works with FTS - made solid wood leaves that are 1.5 in thick.

- Extension tracks are only compatible with certain types of bases: Slim, Ace, Wish, pedestal bases, single legs.

- Screws and wingnuts are provided. Professional installation services are available.

WIDTH: 4 in HEIGHT: 1.75 in LENGTH: 10 / 21.75 in

2022 Finishes: - Clear Iron (RC)

2022 sales@ftsny.com www.ftsny.com