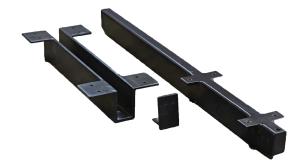

## EXTENSION TABLE BRACKET

- A pair of brackets is required to support one leaf of an extension table. Tracks are designed for non- self storing leaves.

- Clear iron finish for indoor use.

- Recommended leaf size: 12 - 14 in long x 30 - 39 in wide. Minimum leaf length is 9 in and maximum is 18 in. (At least 2/3 of the leaf must be supported by the brackets).

- Works with FTS - made solid wood leaves that are 1.5 in thick.

- Extension tracks are only compatible with certain types of bases: Slim, Ace, Wish, pedestal bases, single legs.

- Screws and wingnuts are provided. Professional installation services are available.