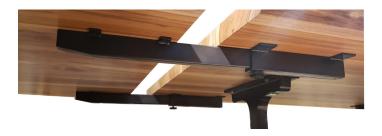

## EXTENSION TABLE BRACKET

- A pair of brackets is required to support one leaf of an extension table. Tracks are designed for non- self storing leaves.

- Clear iron finish for indoor use.

- Recommended leaf size: 12 - 14 in long x 30 - 39 in wide. Minimum leaf length is 9 in and maximum is 18 in. (At least 2/3 of the leaf must be supported by the brackets).

- Works with FTS - made solid wood leaves that are 1.5 in thick.

- Extension tracks are only compatible with certain types of bases: Slim, Ace, Wish, pedestal bases, single legs.

- Screws and wingnuts are provided. Professional installation services are available.