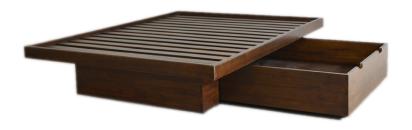

## **ELATE**PLATFORM BED, QUEEN

- Elate is a solid wood bed with a generous storage drawer. Drawer sits on casters and can fully roll out on either side. Base sits on nylon glides.
- Inner deck dimensions are 81 x 61 in, which fits a standard queen mattress plus allows space for linens (confirm the mattress size with your vendor). Slats are 3 in wide, spaced 2 in apart. No box spring required.
- Deck and slats come knock-down; assembly required; hardware is provided.
- King and full size bed is also available in the collection.
- Frame is compatible with our Kali headboard that can be attached with brackets (sold separately).
- All wood is sustainably sourced from local plantations. Hand made in Central Java, Indonesia.

LENGTH: 83.5 in WIDTH: 63.5 in HEIGHT: 15.75 in

DRAWER: 44 x 44 x 10 in