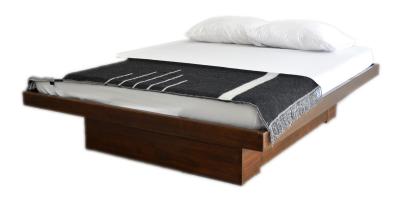

## **ELATE**PLATFORM BED, QUEEN

- Elate is a solid wood bed with a generous storage drawer. Drawer sits on casters and can fully roll out on either side. Base sits on nylon glides.
- Inner deck dimensions are 81 x 61 in, which fits a standard queen mattress plus allows space for linens (confirm the mattress size with your vendor). Slats are 3 in wide, spaced 2 in apart. No box spring required.
- Deck and slats come knock-down; assembly required; hardware is provided.
- King and full size bed is also available in the collection.
- Frame is compatible with our Kali headboard that can be attached with brackets (sold separately).
- All wood is sustainably sourced from local plantations. Hand made in Central Java, Indonesia.

LENGTH: 83.5 in WIDTH: 63.5 in HEIGHT: 15.75 in

DRAWER: 44 x 44 x 10 in