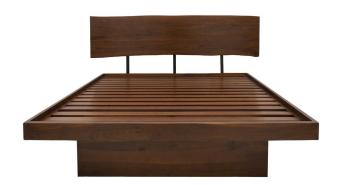

## **ELATE**PLATFORM BED, QUEEN

- Elate is a solid wood bed with a generous storage drawer. Drawer sits on casters and can fully roll out on either side. Base sits on nylon glides.
- Inner deck dimensions are 81 x 61 in, which fits a standard queen mattress plus allows space for linens (confirm the mattress size with your vendor). Slats are 3 in wide, spaced 2 in apart. No box spring required.
- Deck and slats come knock-down; assembly required; hardware is provided.
- King and full size bed is also available in the collection.
- Frame is compatible with our Kali headboard that can be attached with brackets (sold separately).
- All wood is sustainably sourced from local plantations. Hand made in Central Java, Indonesia.