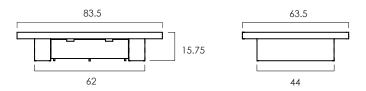

sits on casters and can fully roll out on either side. Base sits on nylon glides.
- Inner deck dimensions are 81 x 61 in, which fits a standard queen mattress plus allows space for linens (confirm the mattress size with your vendor). Slats are 3 in wide, spaced 2 in apart. No box spring required.
- Deck and slats come knock-down; assembly required; hardware is provided.
- King and full size bed is also available in the collection.
- Frame is compatible with our Kali headboard that can be attached with brackets (sold separately).
- All wood is sustainably sourced from local plantations. Hand made in Central Java, Indonesia.

LENGTH: 83.5 in WIDTH: 63.5 in HEIGHT: 15.75 in

DRAWER: 44 x 44 x 10 in

## 2022 Finishes:

- Teak Natural (TN)
- Teak Tinted (TT)
- Mango Bleached (G2)