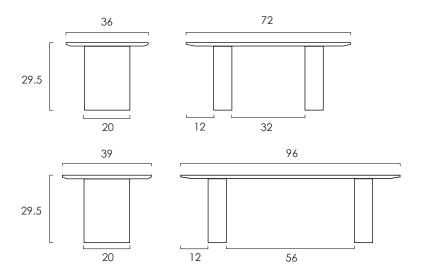

Seats 6: WIDTH: 72 in DEPTH: 36 in HEIGHT: 29.5 in

Seats 8: WIDTH: 96 in DEPTH: 39 in HEIGHT: 29.5 in