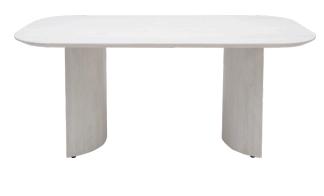

## **DERBY**DINING TABLE

- Derby is a fresh dining collection of hardwood furniture featuring racetrack shapes and soft curves. It showcases fine woodworking craftsmanship with elegant rounded corners and beveled edges.
- Clear finishes for outdoor use.
- Bases are equipped with leveleling glides.
- Matching dining bench is also available.
- Table comes in two sizes, and seats up to 8 people comfortably.
- All wood is sustainably sourced from local plantations. Hand made in Central Java, Indonesia.