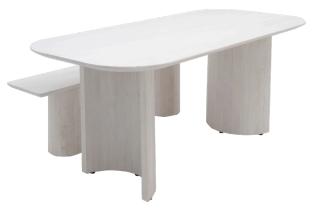

## **DERBY**DINING TABLE

- Derby is a fresh dining collection of hardwood furniture featuring racetrack shapes and soft curves. It showcases fine woodworking craftsmanship with elegant rounded corners and beveled edges.
- Clear finishes for outdoor use.
- Bases are equipped with leveleling glides.
- Matching dining bench is also available.
- Table comes in two sizes, and seats up to 8 people comfortably.
- All wood is sustainably sourced from local plantations. Hand made in Central Java, Indonesia.