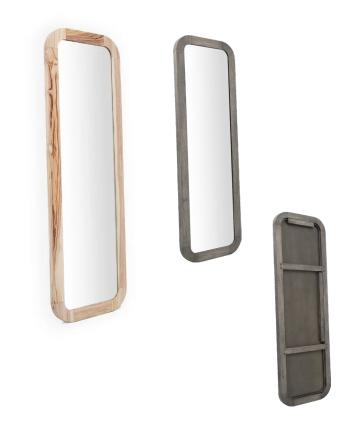

## **DERBY** MIRROR

- Derby is a wall mount mirror that is encased in a solid wood frame with fine hand made joinery.
- The mirror can be hung either vertically or horizontally with a wood cleat system. Comes with drywall anchors and screws.
- Clear finish.
- Available in two sizes. Complements other products in the Derby collection with its classic racetrack shape.
- All wood is sustainably sourced from local plantations. Hand made in Central Java, Indonesia.

Large WIDTH: 28 in HEIGHT: 72 in

Medium WIDTH: 20 in HEIGHT: 62 in

THICKNESS: 1.5 in