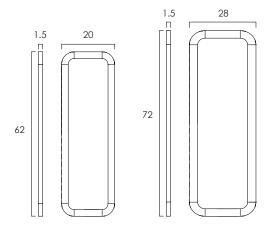

Large WIDTH: 28 in HEIGHT: 72 in

Medium WIDTH: 20 in HEIGHT: 62 in

THICKNESS: 1.5 in