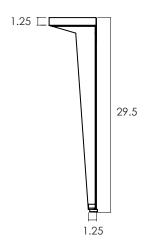

WIDTH: 1.25 - 7.25 in TOTAL HEIGHT: 29.5 in CLEARANCE: 28. 25 in

MOUNTING PLATE: 7.25 x 7.25 in