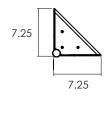

WIDTH: 1.25 - 7.25 in TOTAL HEIGHT: 29.5 in CLEARANCE: 28. 25 in

MOUNTING PLATE: 7.25 x 7.25 in