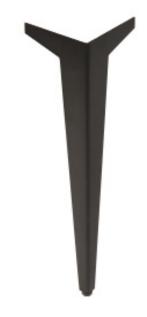

## DART DINING LEG

- Dart legs are made with iron and equipped with adjustable levelers. These elegant tapering legs work for tabletops with straight corners and flat edges and minimal thickness of 1.25 in.
- Clear finish for indoor use.
- Also available in a bench height.
- Work best with Lurus style tops 60 x 32 84 x 36 in.
- Not suitable to support slab tops and tops with live edges or beveled edges.
- Hand made in Central Java, Indonesia.