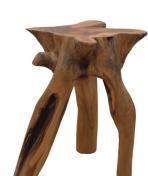

- Cumi tables are loved for their unique animalistic personalities. They are field cut from salvaged tree trunks and roots which makes each of them unique. Some tables have same style leg added for stability.

- Available in two heights. The tall one makes a great entryway table. The short one makes a great plant stand or a side table. While height is consistent, surface size, width and shape vary slightly from item to item.