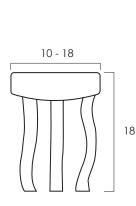

HEIGHT: 18 in WIDTH: 10 - 18 in

HEIGHT: 39 in WIDTH: 15 - 25 in

2022 Finishes:

- Teak Clear Oil Matte (TA)
- Teak Bleached (T2)
- Teak Pitch (TP)

2022 sales@ftsny.com www.ftsny.com