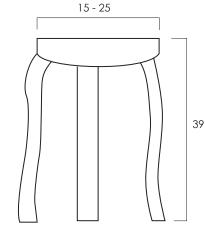

HEIGHT: 18 in WIDTH: 10 - 18 in

HEIGHT: 39 in WIDTH: 15 - 25 in

2022 Finishes:

- Teak Clear Oil Matte (TA)
- Teak Bleached (T2)
- Teak Pitch (TP)

2022 sales@ftsny.com www.ftsny.com