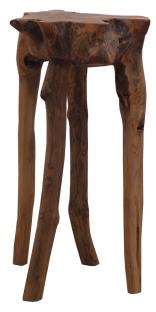

- Cumi tables are loved for their unique animalistic personalities. They are field cut from salvaged tree trunks and roots which makes each of them unique. Some tables have same style leg added for stability.

- Available in two heights. The tall one makes a great entryway table. The short one makes a great plant stand or a side table. While height is consistent, surface size, width and shape vary slightly from item to item.