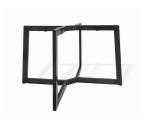

## **CIPHER** EXTENDABLE DINING BASE

- Cipher base is made with rectangular profile iron tubing. With its tapered shape, it can be flipped and used with either side up. It can be assembled in two configurations, with or without the central trestle.
- The leveling feet are interchangeable.
- Without extension, the base is recommended for round or square tops 54 60 in; with extension, it works for rectangular tops from 84 to 120 in long and 36 39 inches wide.
- Powdercoated finish, indoor grade.
- Partial assembly is required; the base comes with brackets and hardware to attach the top.
- More sizes are available in the Cipher collection.
- Hand made in Central Java, Indonesia.

## 2022 Finishes:

- Clear Iron (RC)
- White Powdercoated Iron (RW)

assembly without extension

assembly with extension

2022 sales@ftsny.com www.ftsny.com