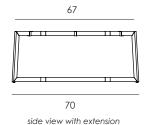

ith its tapered shape, it can be flipped and used with either side up. It can be assembled in two configurations, with or without the central trestle.
- The leveling feet are interchangeable.
- Without extension, the base is recommended for round or square tops 54 60 in; with extension, it works for rectangular tops from 84 to 120 in long and 36 39 inches wide.
- Powdercoated finish, indoor grade.
- Partial assembly is required; the base comes with brackets and hardware to attach the top.
- More sizes are available in the Cipher collection.
- Hand made in Central Java, Indonesia.

WIDTH: 37 in non-extended / 70 in extended

DEPTH: 31.25 in HEIGHT: 28.25 in

## 2022 Finishes:

- Clear Iron (RC)
- White Powdercoated Iron (RW)







assembly without extension





assembly with extension







2022 sales@ftsny.com www.ftsny.com