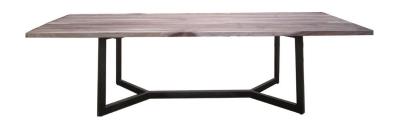

## **CIPHER** EXTENDABLE DINING BASE

- Cipher base is made with rectangular profile iron tubing. With its tapered shape, it can be flipped and used with either side up. It can be assembled in two configurations, with or without the central trestle.
- The leveling feet are interchangeable.
- Without extension, the base is recommended for round or square tops 54 60 in; with extension, it works for rectangular tops from 84 to 120 in long and 36 39 inches wide.
- Powdercoated finish, indoor grade.
- Partial assembly is required; the base comes with brackets and hardware to attach the top.
- More sizes are available in the Cipher collection.
- Hand made in Central Java, Indonesia.

WIDTH: 37 in non-extended / 70 in extended

DEPTH: 31.25 in HEIGHT: 28.25 in