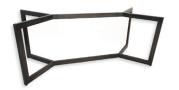

## **CIPHER** EXTENDABLE DINING BASE

- Cipher base is made with rectangular profile iron tubing. With its tapered shape, it can be flipped and used with either side up. It can be assembled in two configurations, with or without the central trestle.
- The leveling feet are interchangeable.
- Without extension, the base is recommended for round or square tops 54 60 in; with extension, it works for rectangular tops from 84 to 120 in long and 36 39 inches wide.
- Powdercoated finish, indoor grade.
- Partial assembly is required; the base comes with brackets and hardware to attach the top.
- More sizes are available in the Cipher collection.
- Hand made in Central Java, Indonesia.