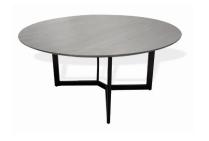

## **CIPHER** EXTENDABLE DINING BASE

- Cipher base is made with rectangular profile iron tubing. With its tapered shape, it can be flipped and used with either side up. It can be assembled in two configurations, with or without the central trestle.
- The leveling feet are interchangeable.
- Without extension, the base is recommended for round or square tops 54 60 in; with extension, it works for rectangular tops from 84 to 120 in long and 36 39 inches wide.
- Powdercoated finish, indoor grade.
- Partial assembly is required; the base comes with brackets and hardware to attach the top.
- More sizes are available in the Cipher collection.
- Hand made in Central Java, Indonesia.

WIDTH: 37 in non-extended / 70 in extended

DEPTH: 31.25 in HEIGHT: 28.25 in