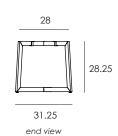

h its tapered shape, it can be flipped and used with either side up. It can be assembled in two configurations, with or without the central trestle.
- The leveling feet are interchangeable.
- Without extension, the base is recommended for round or square tops 54 60 in; with extension, it works for rectangular tops from 84 to 120 in long and 36 39 inches wide.
- Powdercoated finish, indoor grade.
- Partial assembly is required; the base comes with brackets and hardware to attach the top.
- More sizes are available in the Cipher collection.
- Hand made in Central Java, Indonesia.

WIDTH: 37 in non-extended / 70 in extended

DEPTH: 31.25 in HEIGHT: 28.25 in

## 2022 Finishes:

- Clear Iron (RC)
- White Powdercoated Iron (RW)







assembly without extension





assembly with extension







2022 sales@ftsny.com www.ftsny.com