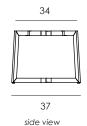

With its tapered shape, it can be flipped and used with either side up. It can be assembled in two configurations, with or without the central trestle.
- The leveling feet are interchangeable.
- Without extension, the base is recommended for round or square tops 54 60 in; with extension, it works for rectangular tops from 84 to 120 in long and 36 39 inches wide.
- Powdercoated finish, indoor grade.
- Partial assembly is required; the base comes with brackets and hardware to attach the top.
- More sizes are available in the Cipher collection.
- Hand made in Central Java, Indonesia.

WIDTH: 37 in non-extended / 70 in extended

DEPTH: 31.25 in HEIGHT: 28.25 in

## 2022 Finishes:

- Clear Iron (RC)
- White Powdercoated Iron (RW)







assembly without extension





assembly with extension







2022 sales@ftsny.com www.ftsny.com