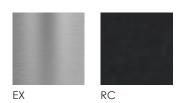

## **CIPHER**CONSOLE BASE

- Cipher base is welded from 1.25 inch iron tubing. With its tapered shape, it can be flipped and used with either side up. Equipped with removable adjustable levelers.
- This size is suitable for rectangular tops 13 24 in wide x 40 72 in long. Best suited for a console or a sofa table use.
- Clear finish for indoor use.
- The base is provided with brackets to attach the top.
- More sizes are available in the Cipher collection.
- Hand made in Central Java, Indonesia.

WIDTH: 32.5 / 39.5 in DEPTH: 9.5 / 12.5 in HEIGHT: 28.5 in



## 2022 Finishes:

- Clear Iron (RC)
- Stainless Steel Brushed (EX)