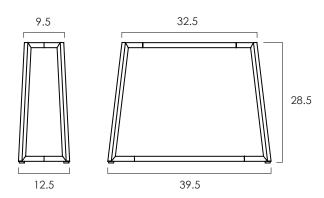

## **CIPHER**CONSOLE BASE

- Cipher base is welded from 1.25 inch iron tubing. With its tapered shape, it can be flipped and used with either side up. Equipped with removable adjustable levelers.
- This size is suitable for rectangular tops 13 24 in wide x 40 72 in long. Best suited for a console or a sofa table use.
- Clear finish for indoor use.
- The base is provided with brackets to attach the top.
- More sizes are available in the Cipher collection.
- Hand made in Central Java, Indonesia.

WIDTH: 32.5 / 39.5 in DEPTH: 9.5 / 12.5 in HEIGHT: 28.5 in



## 2022 Finishes:

- Clear Iron (RC)
- Stainless Steel Brushed (EX)