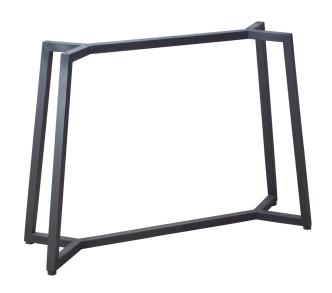

## **CIPHER**CONSOLE BASE

- Cipher base is welded from 1.25 inch iron tubing. With its tapered shape, it can be flipped and used with either side up. Equipped with removable adjustable levelers.
- This size is suitable for rectangular tops 13 24 in wide x 40 72 in long. Best suited for a console or a sofa table use.
- Clear finish for indoor use.
- The base is provided with brackets to attach the top.
- More sizes are available in the Cipher collection.
- Hand made in Central Java, Indonesia.