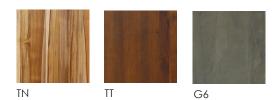

WIDTH: 14.5 in DEPTH: 12 in HEIGHT: 14.5 in

2022 Finishes:

- Teak Natural (TN)
- Teak Tinted (TT)
- Mango Mist (G6)

2022 sales@ftsny.com www.ftsny.com