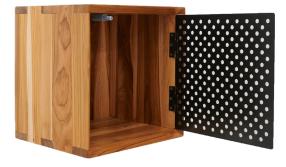

## CIAO BOX WITH METAL SWING DOOR 14.5 in

- Ciao is a series of modular storage designed for multiple applications. They have distinct beveled edges and showcase dovetail joinery. Ciao components can be used within our customizable Apollo system, stand alone or combined with other bases.

- The solid wood Box with swing perforated metal doors has bevel on the front and features airy design that is perfect for storing electronics.

- Clear finished for indoor use.

- All wood is sustainably sourced from local plantations. Hand made in Central Java, Indonesia.