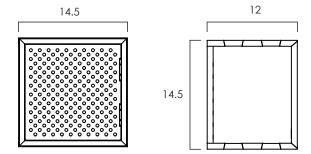

WIDTH: 14.5 in DEPTH: 12 in HEIGHT: 14.5 in

2022 Finishes:

- Teak Natural (TN)
- Teak Tinted (TT)
- Mango Mist (G6)

2022 sales@ftsny.com www.ftsny.com