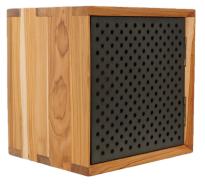

## CIAO BOX WITH METAL SWING DOOR 14.5 in

- Ciao is a series of modular storage designed for multiple applications. They have distinct beveled edges and showcase dovetail joinery. Ciao components can be used within our customizable Apollo system, stand alone or combined with other bases.

- The solid wood Box with swing perforated metal doors has bevel on the front and features airy design that is perfect for storing electronics.

- Clear finished for indoor use.

- All wood is sustainably sourced from local plantations. Hand made in Central Java, Indonesia.