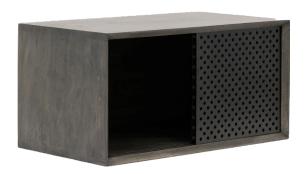

## CIAO BOX WITH METAL SLIDING DOORS 29 in

- Ciao is a series of modular storage designed for multiple applications. They have distinct beveled edges and showcase dovetail joinery. Ciao components can be used within our customizable Apollo system, stand alone or combined with other bases.
- The solid wood Box with sliding perforated metal doors has bevel on the front and features airy design that is perfect for storing electronics.
- Clear finished for indoor use.
- All wood is sustainably sourced from local plantations. Hand made in Central Java, Indonesia.

WIDTH: 29 in DEPTH: 16 in HEIGHT: 14.5 in