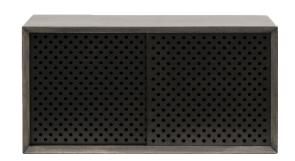

## CIAO BOX WITH METAL SLIDING DOORS 29 in

- Ciao is a series of modular storage designed for multiple applications. They have distinct beveled edges and showcase dovetail joinery. Ciao components can be used within our customizable Apollo system, stand alone or combined with other bases.
- The solid wood Box with sliding perforated metal doors has bevel on the front and features airy design that is perfect for storing electronics.
- Clear finished for indoor use.
- All wood is sustainably sourced from local plantations. Hand made in Central Java, Indonesia.