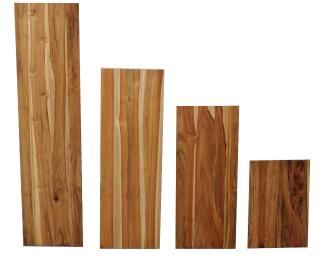

## CIAO SHELF 18 / 29 / 36 / 48 in

- Ciao is a series of modular storage designed for multiple applications. They have distinct beveled edges. Ciao components can be used within our customizable Apollo system, or combined with other fixtures.

- The solid wood Ciao shelf is a basic shelf that has a bevel at the front. It is designed to fit perfectly in our Apollo system, or can be used with brackets that are 8 - 11 in deep.

- Shelves come in 4 standard lengths.

- Clear finished for indoor use.

- All wood is sustainably sourced from local plantations. Hand made in Central Java, Indonesia.

WIDTH: 18 / 29 / 36 / 48 in DEPTH: 12 in THICKNESS: 0.75 in

2022 sales@ftsny.com www.ftsny.com