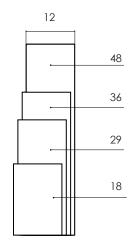

- The solid wood Ciao shelf is a basic shelf that has a bevel at the front. It is designed to fit perfectly in our Apollo system, or can be used with brackets that are 8 - 11 in deep.

- Shelves come in 4 standard lengths.

- Clear finished for indoor use.

- All wood is sustainably sourced from local plantations. Hand made in Central Java, Indonesia.

WIDTH: 18 / 29 / 36 / 48 in DEPTH: 12 in THICKNESS: 0.75 in

2022 sales@ftsny.com www.ftsny.com