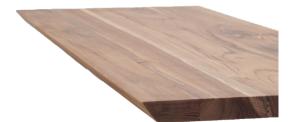

- The solid wood Ciao shelf is a basic shelf that has a bevel at the front. It is designed to fit perfectly in our Apollo system, or can be used with brackets that are 8 - 11 in deep.

- Shelves come in 4 standard lengths.

- Clear finished for indoor use.

- All wood is sustainably sourced from local plantations. Hand made in Central Java, Indonesia.

WIDTH: 18 / 29 / 36 / 48 in DEPTH: 12 in THICKNESS: 0.75 in

2022 sales@ftsny.com www.ftsny.com