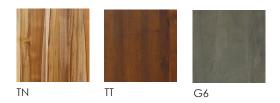

## CIAO SHELF 18 / 29 / 36 / 48 in

- Ciao is a series of modular storage designed for multiple applications. They have distinct beveled edges. Ciao components can be used within our customizable Apollo system, or combined with other fixtures.

- The solid wood Ciao shelf is a basic shelf that has a bevel at the front. It is designed to fit perfectly in our Apollo system, or can be used with brackets that are 8 - 11 in deep.

- Shelves come in 4 standard lengths.

- Clear finished for indoor use.

- All wood is sustainably sourced from local plantations. Hand made in Central Java, Indonesia.

WIDTH: 18 / 29 / 36 / 48 in DEPTH: 12 in THICKNESS: 0.75 in







2022 sales@ftsny.com www.ftsny.com

2022 Finishes:

- Teak Natural (TN)
- Teak Tinted (TT)
- Mango Mist (G6)