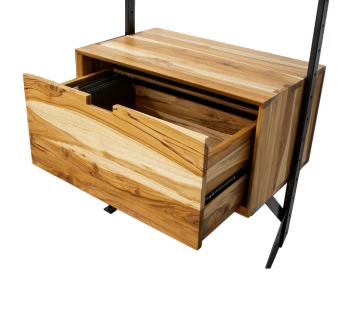

## CIAO FILE CABINET 29 in

- Ciao is a series of modular storage designed for multiple applications. They have distinct beveled edges and showcase dovetail joinery. Ciao components can be used within our customizable Apollo system, stand alone or combined with other bases.
- The solid wood File Drawer with bevel at the front features a fully extendable drawer that fits standard letter sized files. It comes with preinstalled rails to hang files that are oriented left to right. The Drawer is also available in a 18 in wide version.
- The Drawer is a tipping hazard when not secured properly; if not used within our Apollo system, we recommend to attach it to the wall or another fixture.
- Clear finished for indoor use.
- All wood is sustainably sourced from local plantations. Hand made in Central Java, Indonesia.