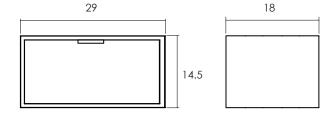

and showcase dovetail joinery. Ciao components can be used within our customizable Apollo system, stand alone or combined with other bases.
- The solid wood File Drawer with bevel at the front features a fully extendable drawer that fits standard letter sized files. It comes with preinstalled rails to hang files that are oriented left to right. The Drawer is also available in a 18 in wide version.
- The Drawer is a tipping hazard when not secured properly; if not used within our Apollo system, we recommend to attach it to the wall or another fixture.
- Clear finished for indoor use.
- All wood is sustainably sourced from local plantations. Hand made in Central Java, Indonesia.

WIDTH: 29 in DEPTH: 18 in HEIGHT: 14.5 in

## 2022 Finishes:

- Teak Natural (TN)
- Teak Tinted (TT)



ΤN