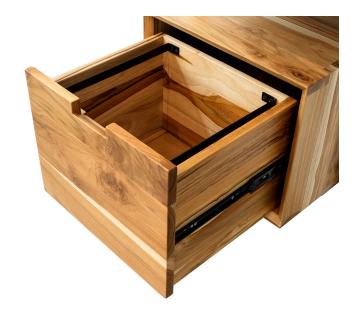

## CIAO FILE CABINET 18 in

- Ciao is a series of modular storage designed for multiple applications. They have distinct beveled edges and showcase dovetail joinery. Ciao components can be used within our customizable Apollo system, stand alone or combined with other bases.
- The solid wood File Drawer with bevel at the front features a fully extendable drawer that fits standard letter sized files. It comes with preinstalled rails to hang files that are oriented front to back. The Drawer is also available in a 29 in wide version.
- The Drawer is a tipping hazard when not secured properly; if not used within our Apollo system, we recommend to attach it to the wall or another fixture.
- Clear finished for indoor use.
- All wood is sustainably sourced from local plantations. Hand made in Central Java, Indonesia.