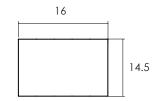

es and showcase dovetail joinery. Ciao components can be used within our customizable Apollo system, stand alone or combined with other bases.
- The solid wood File Drawer with bevel at the front features a fully extendable drawer that fits standard letter sized files. It comes with preinstalled rails to hang files that are oriented front to back. The Drawer is also available in a 29 in wide version.
- The Drawer is a tipping hazard when not secured properly; if not used within our Apollo system, we recommend to attach it to the wall or another fixture.
- Clear finished for indoor use.
- All wood is sustainably sourced from local plantations. Hand made in Central Java, Indonesia.

WIDTH: 18 in DEPTH: 16 in HEIGHT: 14.5 in

## 2022 Finishes:

- Teak Natural (TN)
- Teak Tinted (TT)