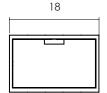

dges and showcase dovetail joinery. Ciao components can be used within our customizable Apollo system, stand alone or combined with other bases.
- The solid wood File Drawer with bevel at the front features a fully extendable drawer that fits standard letter sized files. It comes with preinstalled rails to hang files that are oriented front to back. The Drawer is also available in a 29 in wide version.
- The Drawer is a tipping hazard when not secured properly; if not used within our Apollo system, we recommend to attach it to the wall or another fixture.
- Clear finished for indoor use.
- All wood is sustainably sourced from local plantations. Hand made in Central Java, Indonesia.

WIDTH: 18 in DEPTH: 16 in HEIGHT: 14.5 in

## 2022 Finishes:

- Teak Natural (TN)
- Teak Tinted (TT)