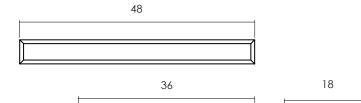

WIDTH: 36 / 48 in DEPTH: 18 in HEIGHT: 5 in

2022 Finishes: - Teak Natural (TN) - Teak Tinted (TT)

5

2022 sales@ftsny.com www.ftsny.com