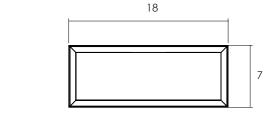

## CIAO OPEN BOX 18 in

- Ciao is a series of modular storage designed for multiple applications. They have distinct beveled edges and showcase dovetail joinery. Ciao components can be used within our customizable Apollo system, stand alone or combined with other bases.
- The solid wood Open Box with bevel on both sides features airy design that is perfect for storing and showcasing smaller items.
- Clear finished for indoor use.
- All wood is sustainably sourced from local plantations. Hand made in Central Java, Indonesia.

WIDTH: 18 in DEPTH: 16 in HEIGHT: 7 in



## 2022 Finishes:

- Teak Natural (TN)
- Teak Tinted (TT)
- Mango Mist (G6)