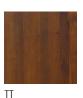

## CIAO OPEN BOX 18 in

- Ciao is a series of modular storage designed for multiple applications. They have distinct beveled edges and showcase dovetail joinery. Ciao components can be used within our customizable Apollo system, stand alone or combined with other bases.
- The solid wood Open Box with bevel on both sides features airy design that is perfect for storing and showcasing smaller items.
- Clear finished for indoor use.
- All wood is sustainably sourced from local plantations. Hand made in Central Java, Indonesia.

WIDTH: 18 in DEPTH: 16 in HEIGHT: 7 in



## 2022 Finishes:

- Teak Natural (TN)
- Teak Tinted (TT)
- Mango Mist (G6)