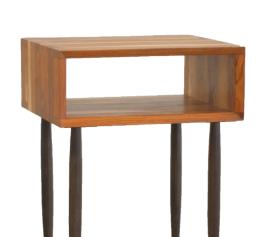

## CIAO OPEN BOX 18 in

- Ciao is a series of modular storage designed for multiple applications. They have distinct beveled edges and showcase dovetail joinery. Ciao components can be used within our customizable Apollo system, stand alone or combined with other bases.
- The solid wood Open Box with bevel on both sides features airy design that is perfect for storing and showcasing smaller items.
- Clear finished for indoor use.
- All wood is sustainably sourced from local plantations. Hand made in Central Java, Indonesia.

WIDTH: 18 in DEPTH: 16 in HEIGHT: 7 in