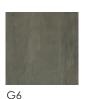

## CIAO OPEN BOX 18 in

- Ciao is a series of modular storage designed for multiple applications. They have distinct beveled edges and showcase dovetail joinery. Ciao components can be used within our customizable Apollo system, stand alone or combined with other bases.
- The solid wood Open Box with bevel on both sides features airy design that is perfect for storing and showcasing smaller items.
- Clear finished for indoor use.
- All wood is sustainably sourced from local plantations. Hand made in Central Java, Indonesia.

WIDTH: 18 in DEPTH: 16 in HEIGHT: 7 in



## 2022 Finishes:

- Teak Natural (TN)
- Teak Tinted (TT)
- Mango Mist (G6)