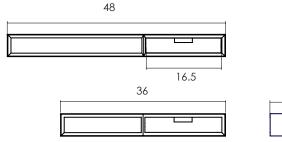

## CIAO OPEN BOX WITH DRAWER 36 / 48 in

- Ciao is a series of modular storage designed for multiple applications. They have distinct beveled edges and showcase dovetail joinery. Ciao components can be used within our customizable Apollo system, stand alone or combined with other bases.

- The solid wood Open Box with bevel at the front and a drawer features airy design that is perfect for use as a desk or a console top. It comes in two sizes.

- Inside drawer dimensions are 15 W x 13.5 D x 2.5 H. The box and drawer can flip for flexibility of storage.

- Clear finished for indoor use.

- All wood is sustainably sourced from local plantations. Hand made in Central Java, Indonesia.

WIDTH: 36 / 48 in DEPTH: 18 in HEIGHT: 5 in

2022 Finishes: - Teak Natural (TN) - Teak Tint (TT)