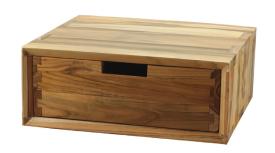

## CIAO BOX WITH DRAWER 18 in

- Ciao is a series of modular storage designed for multiple applications. They have distinct beveled edges and showcase dovetail joinery. Ciao components can be used within our customizable Apollo system, stand alone or combined with other bases.
- The solid wood Open Box with bevel at the front features a drawer on wood glides that is perfect for small work area storage.
- Clear finished for indoor use.
- All wood is sustainably sourced from local plantations. Hand made in Central Java, Indonesia.

WIDTH: 18 in DEPTH: 16 in HEIGHT: 7 in