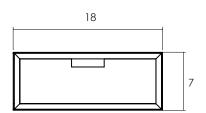

## CIAO BOX WITH DRAWER 18 in

- Ciao is a series of modular storage designed for multiple applications. They have distinct beveled edges and showcase dovetail joinery. Ciao components can be used within our customizable Apollo system, stand alone or combined with other bases.
- The solid wood Open Box with bevel at the front features a drawer on wood glides that is perfect for small work area storage.
- Clear finished for indoor use.
- All wood is sustainably sourced from local plantations. Hand made in Central Java, Indonesia.

WIDTH: 18 in DEPTH: 16 in HEIGHT: 7 in



## 2022 Finishes:

- Teak Natural (TN)
- Teak Tinted (TT)
- Mango Mist (G6)