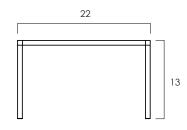

Tall

WIDTH: 22 in DEPTH: 8 in HEIGHT: 13 in

Short

WIDTH: 20 in DEPTH: 7 in HEIGHT: 7 in