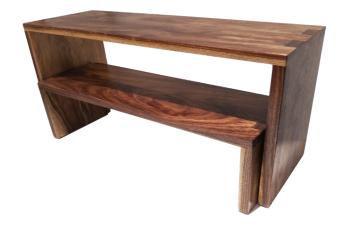

## CHRISTY WATERFALL STAND LAPTOP + KEYBOARD SET

- This universal stand can rise to any occasion; these heights allow to quickly adjust a dynamic work space from a desk to a standing station or to add space for an extra monitor or a laptop.
- Equipped with glides to protect surfaces. Made with traditional dovetail joinery. These stands can nest or stack.
- Clear finish. Not suitable for wet environments, like in a shower or as a dish drying rack.
- Not designed to be used as a seat or a step stool. Do not sit, stand or climb on the product.
- All wood is sustainably sourced from local plantations. Hand made in Central Java, Indonesia.

Tall

WIDTH: 22 in DEPTH: 8 in HEIGHT: 13 in

Short

WIDTH: 20 in DEPTH: 7 in HEIGHT: 7 in