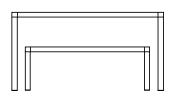

## CHRISTY WATERFALL STAND LAPTOP + KEYBOARD SET

- This universal stand can rise to any occasion; these heights allow to quickly adjust a dynamic work space from a desk to a standing station or to add space for an extra monitor or a laptop.
- Equipped with glides to protect surfaces. Made with traditional dovetail joinery. These stands can nest or stack.
- Clear finish. Not suitable for wet environments, like in a shower or as a dish drying rack.
- Not designed to be used as a seat or a step stool. Do not sit, stand or climb on the product.
- All wood is sustainably sourced from local plantations. Hand made in Central Java, Indonesia.