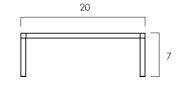

Tall

WIDTH: 22 in DEPTH: 8 in HEIGHT: 13 in

Short

WIDTH: 20 in DEPTH: 7 in HEIGHT: 7 in