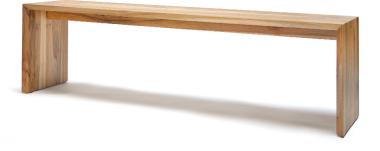

## CHRISTY BENCH, 46 / 60 in

- The Christy Series is designed in a simple waterfall style. Streamlined and sturdy, this bench is constructed with solid dovetail joinery and features beveled edges. Also available as a single seat, as a storage bench and paired with the console.

- Clear lacquer finish for indoor use only.

- Nylon glides serve as floor protection.

- All wood is sustainably sourced from local plantations. Hand made in Central Java, Indonesia.

WIDTH: 46 in / 60 in DEPTH: 14 in HEIGHT: 18 in