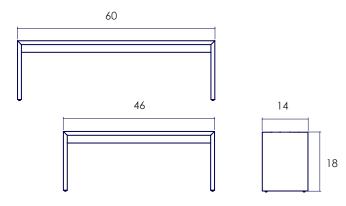

## CHRISTY BENCH, 46 / 60 in

- The Christy Series is designed in a simple waterfall style. Streamlined and sturdy, this bench is constructed with solid dovetail joinery and features beveled edges. Also available as a single seat, as a storage bench and paired with the console.

- Clear lacquer finish for indoor use only.

- Nylon glides serve as floor protection.

- All wood is sustainably sourced from local plantations. Hand made in Central Java, Indonesia.

WIDTH: 46 in / 60 in DEPTH: 14 in HEIGHT: 18 in