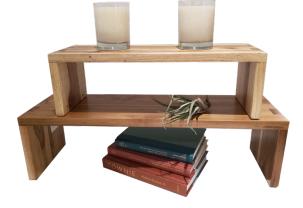

## CHRISTY WATERFALL STAND SMALL + MEDIUM SET

- This universal stand can rise to any occasion, as a monitor riser, accessory display, spice rack, or a shelf extender.

- Equipped with glides to protect surfaces. Made with traditional dovetail joinery. These stands can nest or stack.

- Clear finish. Not suitable for wet environments, like in a shower or as a dish drying rack.

- Not designed to be used as a seat or a step stool. Do not sit, stand or climb on the product.

- All wood is sustainably sourced from local plantations. Hand made in Central Java, Indonesia.