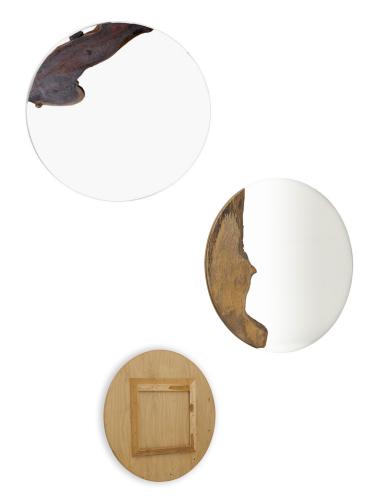

## CANYON ROUND WALL MIRROR

- The most unique wood "rejects" find a new life in this state of the art wall mirror. Each board that adorns the front is one of a kind and has been artistically selected to frame the mirror.
- This product is a part of our environmental initiative and uses left over factory wood.
- Clear finish.
- The back features a wood cleat hanging system. The mirror can be hung in any of the four directions.
- Mirror comes with drywall anchors and screws.
- Also available in the rectangular version.
- All wood is sustainably sourced from local plantations. Hand made in Central Java, Indonesia.

DIAMETER: 30 in THICKNESS: 1.5 in

## 2023 Finishes:

- Mixed Woods Clear Finish (VN)