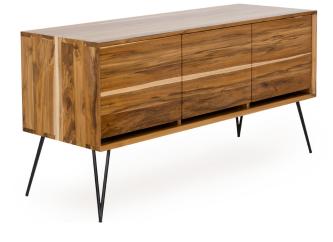

## CACHE MEDIA CABINET

- Cache is a multi-functional media cabinet. Long boards are used throughout door fronts for a continous luxury look. Doors use soft push to open mechanism. Space at the bottom allows to remote control electronics. The back is made of wide slats to allow for wire management and air circulation.

- The middle section is a generous drawer measuring 16.5 x 17 x 9 in deep, with a smaller hidden drawer that is great for valuables or remotes, measuring 16.5 x 16 x 3 in deep. Drawers run on soft closing glides. There's one adjustable shelf on each side.

Dimensions without legs: WIDTH: 60 in DEPTH: 21 in HEIGHT: 18 in

2023 Finishes:

- Teak Natural (TN)
- Teak Tinted (TT)
- Mango Oxidized (G3)

ΤN

Shown with 12 in Corvus legs

2023 sales@ftsny.com www.ftsny.com