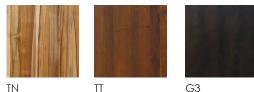

Dimensions without legs: WIDTH: 60 in DEPTH: 21 in HEIGHT: 18 in

2023 Finishes:

- Teak Natural (TN)
- Teak Tinted (TT)
- Mango Oxidized (G3)

ΤN

Shown with 12 in Corvus legs

2023 sales@ftsny.com www.ftsny.com