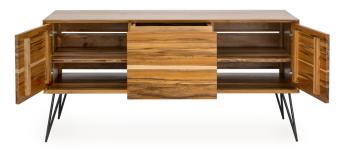

## CACHE MEDIA CABINET

- Cache is a multi-functional media cabinet. Long boards are used throughout door fronts for a continous luxury look. Doors use soft push to open mechanism. Space at the bottom allows to remote control electronics. The back is made of wide slats to allow for wire management and air circulation.

- The middle section is a generous drawer measuring 16.5 x 17 x 9 in deep, with a smaller hidden drawer that is great for valuables or remotes, measuring 16.5 x 16 x 3 in deep. Drawers run on soft closing glides. There's one adjustable shelf on each side.