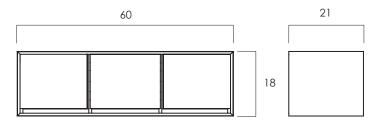

Dimensions without legs: WIDTH: 60 in DEPTH: 21 in HEIGHT: 18 in

2023 Finishes:

- Teak Natural (TN)
- Teak Tinted (TT)
- Mango Oxidized (G3)

ΤN

Shown with 12 in Corvus legs

2023 sales@ftsny.com www.ftsny.com