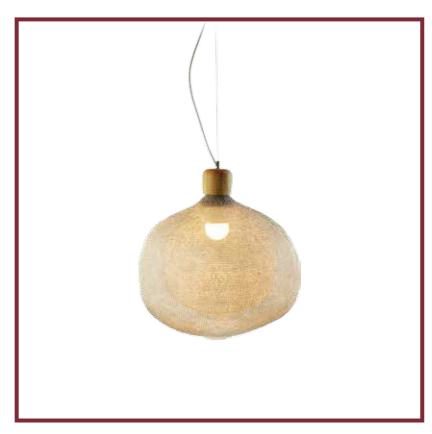

# **Bawang Pendant Lamp**

# Design by ONG CEN KUANG Handcrafted in Bali, Indonesia

From Rajut Series. Inspired by traditional hand knitting technique with metal from the island of Sumba, Indonesia. This technique, passed down from generation to generation, is used to make the traditional Sumbanese wedding (kantar) accessories for the bride. The shades are made in layers just like the bawang itself. The layers disperse the warm glow of the light source in two sequence.

### **Materials**

Stainless Steel Teak Wood

# **Finishing**

Natural