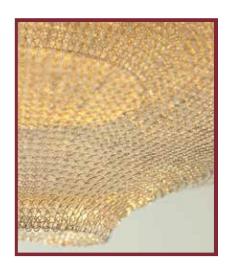

# Design by ONG CEN KUANG Handcrafted in Bali, Indonesia

From Rajut Series. Inspired by traditional hand knitting technique with metal from the island of Sumba, Indonesia. This technique, passed down from generation to generation, is used to make the traditional Sumbanese wedding (kantar) accessories for the bride. The shades are made in layers just like the bawang itself. The layers disperse the warm glow of the light source in two sequence.

### **Materials**

Stainless Steel Teak Wood