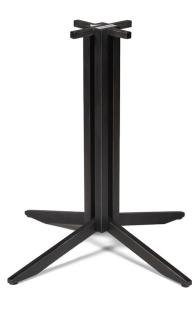

- An ode to the engineering wonders of a bridge, this lightweight pedestal base uses a series of hollow posts as its main structure giving it strength without sacrificing weight.

- Equipped with adjustable levelers.
- Central column is 3 in wide.

- Bridge comes in iron and stainless steel versions with clear finish for indoor use.

- Recommended top sizes are 30 - 42 in square or round.

- The base is also available in the bar height.
- Hand made in Central Java, Indonesia.