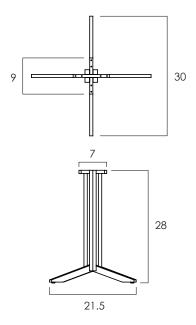

WIDTH: 21.5 in HEIGHT: 28 in **DIAGONAL WIDTH: 30 in** MOUNTING PLATE: 9 X 9 in

2022 Finishes:

- Clear Iron (RC)
- Stainless Steel Brushed (EX)

2022 sales@ftsny.com www.ftsny.com